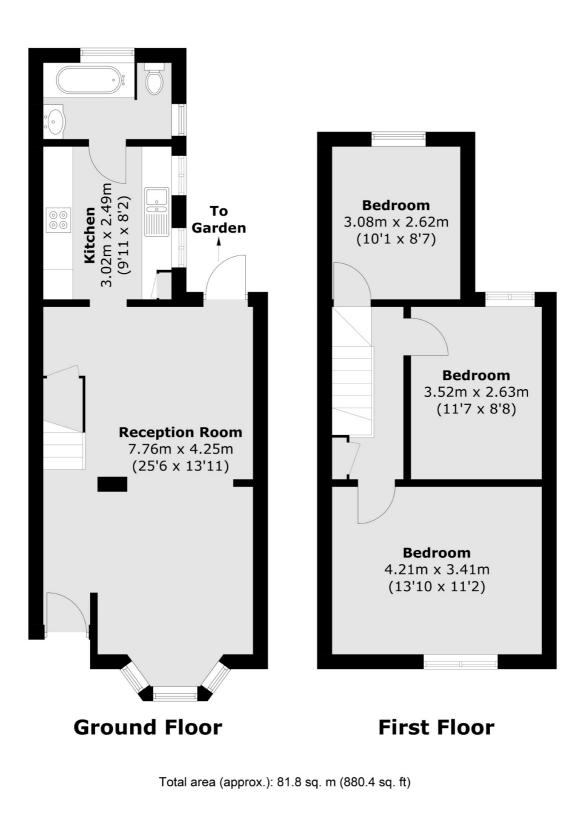

## St. Marks Road, W7 £600 Per week

Charming Victorian cottage boasting three bedrooms, a large reception and newly refurbished interior. Embrace classic elegance and modern comfort in this delightful home, close to local parks and Elthorne Park High School, making it suitable for a family of professional sharers.

#### Features

Victorian Style Cottage Three Bedrooms Newly Refurnished Close to Station Large Garden Part-Furnished