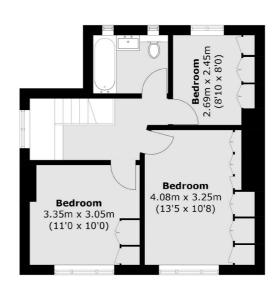

ondon Property Professionals**

## **Dexters**









# Townholm Crescent, W7 £730,000

Impressive three bedroom semi detached family home which has been carefully renovated and maintained with great attention to detail.

Entrance hall, Guest W.C. Two interconnecting reception rooms, well fitted kitchen, front reception room with the three bedrooms and the modern bathroom upstairs.

Located close to an excellent range of local schools, shops and Elthorne Park as well as close proximity to both Hanwell Elizabeth line station and Boston Manor for the Piccadilly line.

#### **Features**

Semi detached
Excellent condition
Three reception rooms
Off street parking
Good sized rear garden
Close to outstanding schools

Northfields 020 8545 8588 dexters.co.uk

### Townholm Crescent, London, W7





**Ground Floor** 

Northfields

London

Sales

W13 9SB

020 8545 8588

140 Northfield Avenue

**First Floor** 

Total area (approx.): 106.0 sq. m (1,140.9 sq. ft)