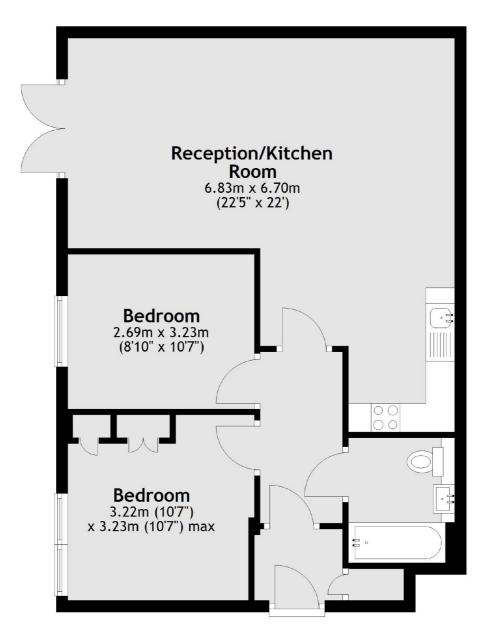

## Waxlow Way, Northolt, UB5

Total area: approx. 64.8 sq. metres (697.2 sq. feet)

Northfields 140 Northfield Avenue London W13 9SB Sales 020 8545 8588 Energy Rating: . We aim to make our particulars both accurate and reliable. However they are not guaranteed; nor do they form part of an offer or contract. If you require clarification on any points then please contact us, especially if you're traveling some distance to view. Please note that appliances and heating systems have not been tested and therefore no warranties can be given as to their good working order.