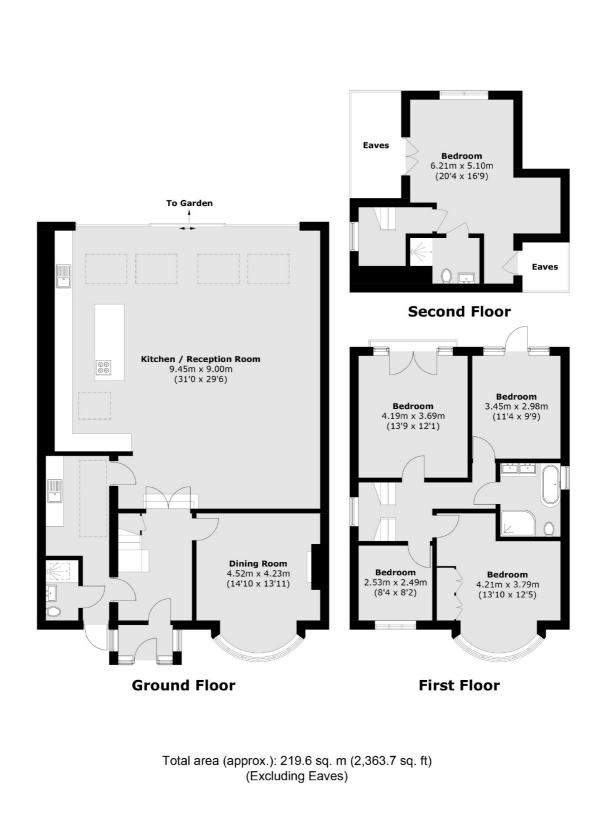

# Popes Lane, W5 £1,730 Per week

This recently renovated five bedroom semi-detached home is split over three floors and offered in excellent decorative condition with open-plan kitchen/ living area and off-street parking for up to four/five cars.

### Features

Newly Renovated Five Bedrooms Open-Plan Kitchen Utility Room Downstairs Bathroom Off-Street Parking