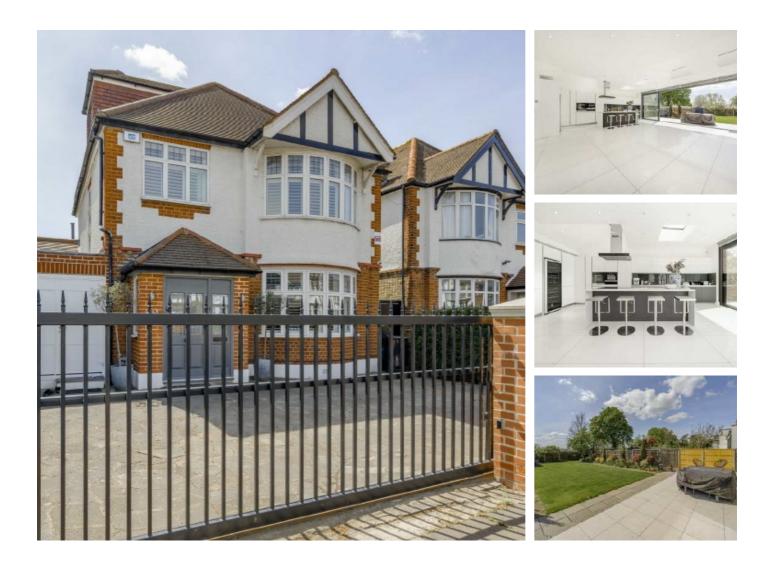

# Popes Lane, W5 £1,730 Per week

This recently renovated five bedroom semi-detached home is split over three floors and offered in excellent decorative condition with open-plan kitchen/ living area and off-street parking for up to four/five cars.

### Features

Newly Renovated Five Bedrooms Open-Plan Kitchen Utility Room Downstairs Bathroom Off-Street Parking