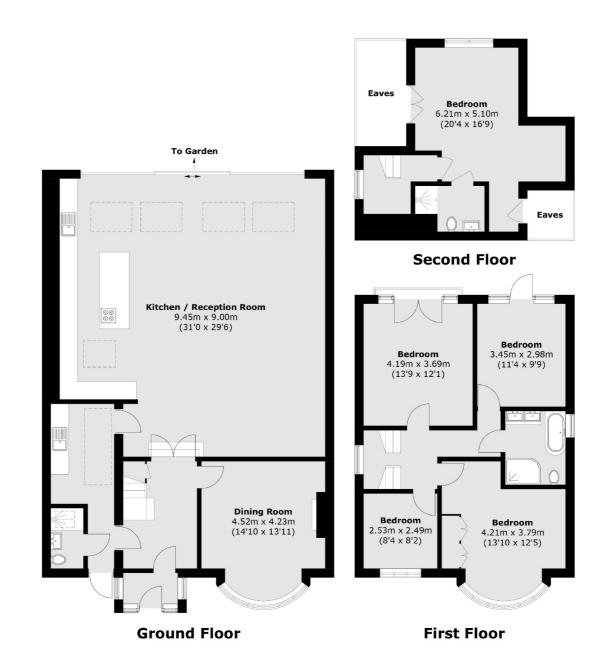

### Popes Lane, London, W5

Total area (approx.): 219.6 sq. m (2,363.7 sq. ft) (Excluding Eaves)

Northfields

London

Lettings

020 8545 8589

W13 9SB

140 Northfield Avenue