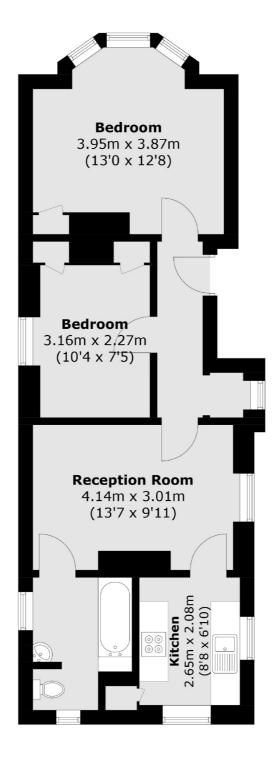

## Glenfield Road, London, W13

Total area (approx.): 53.0 sq. m (570.5 sq. ft)

Northfields

London

W13 9SB

Lettings

020 8545 8589

140 Northfield Avenue