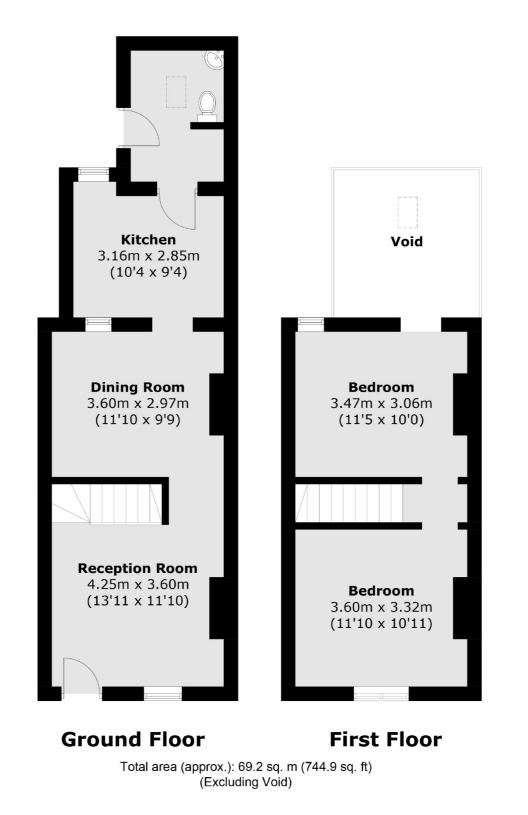

## Enfield Walk, TW8 £450,000

This mid terrace Victorian cottage is priced to reflect the need for modernisation. Entrance to front reception room, second reception room and kitchen area. Lobby to bathroom with two bedrooms upstairs. Benefits from a generously sized rear garden. Freehold interest offered to cash buyers only.

## Features

Victorian Cottage Two Receptions Two Bedrooms Generous Sized Rear Garden Freehold Close to Brentford & Piccadilly Line Stations