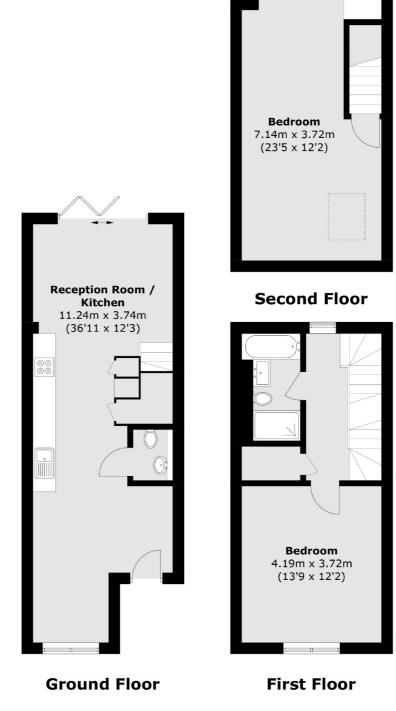

# Balmoral Gardens, W13 £775,000

Jersey Mews is an exclusive brand new boutique development of just four, two and three bedroom houses.

These bespoke homes offer luxury and comfort, boasting a contemporary design throughout. Each home at Jersey Mews features sleek architectural designs, with clean lines, expansive windows and thoughtfully designed interiors. The open-plan layout, seamlessly connects the living, dining, and kitchen areas, providing a versatile space for relaxation, entertainment, and socialising. All homes feature a fully fitted kitchen, equipped with top of the line appliances and modern finishes, designed to enhance your cooking experiences. With an emphasis on fluidity and flexibility, the extensive living areas are flooded in natural light, creating a warm and inviting atmosphere. The private garden creates a perfect oasis, whether you're enjoying a leisurely breakfast or hosting a summer barbecue with friends and family, the outdoor space offers endless opportunities for relaxation and recreation.