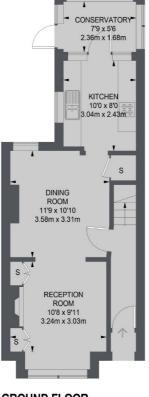

## Devonshire Road, W5

Set on the South side of this sought after Northfields street. The entrance hall leads through to two interconnecting reception rooms with feature fireplace, kitchen and a useful conservatory.

### Devonshire Road, London, W5

**GROUND FLOOR** 

Northfields

London

Sales

W13 9SB

020 8545 8588

140 Northfield Avenue