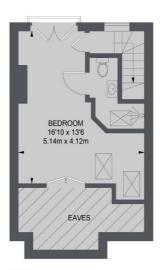

**FIRST FLOOR** 

TOTAL APPROX. FLOOR AREA (EXCLUDING EAVES STORAGE) 1111 SQ. FT. (103.18 SQ. M.)