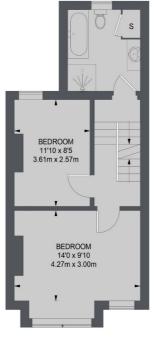

Extended into the loft, upstairs there are three double bedrooms (master with ensuite) and the main bathroom. Viewing is strongly recommended.

**FIRST FLOOR** 

TOTAL APPROX. FLOOR AREA (EXCLUDING EAVES STORAGE) 1111 SQ. FT. (103.18 SQ. M.)