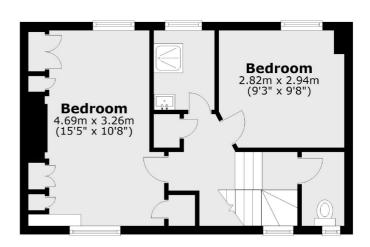

#### **First Floor**

Total area: approx. 65.1 sq. metres (701.2 sq. feet)

Northfields

London

Sales

W13 9SB

020 8545 8588

140 Northfield Avenue