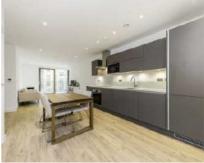

## Bakery Walk, UB6 £375,000

Presenting a one-bedroom, first-floor apartment with 608 sq/ft of well-designed living space and an exclusive private terrace. This recently constructed property is in impeccable condition, featuring an open-plan kitchen/living room that seamlessly connects to the inviting terrace. With ample storage options and minimal service charges, this residence offers both comfort and convenience.

## **Features**

Newly Constructed Large Double Bedroom Open Plan Living/Kitchen Terrace/Balcony 0.6 Mile Central Line Impressive Gym

Northfields 020 8545 8588 dexters.co.uk