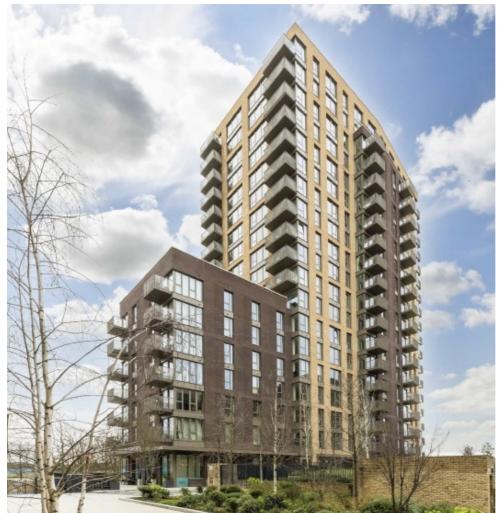

## Bakery Walk, UB6 £375,000

Presenting a one-bedroom, first-floor apartment with 608 sq/ft of well-designed living space and an exclusive private terrace. This recently constructed property is in impeccable condition, featuring an open-plan kitchen/living room that seamlessly connects to the inviting terrace. With ample storage options and minimal service charges, this residence offers both comfort and convenience.

A brief walk from Greenford station on the Central Line provides fast connections to Central London, the City, and Canary Wharf.