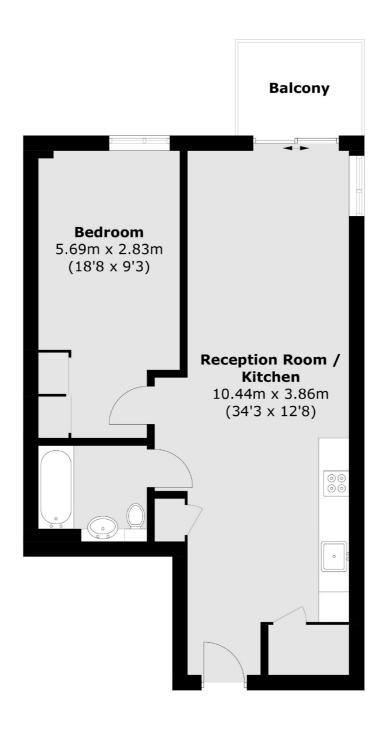

## Bakery Walk, UB6 £375,000

Presenting a one-bedroom, first-floor apartment with 608 sq/ft of well-designed living space and an exclusive private terrace. This recently constructed property is in impeccable condition, featuring an open-plan kitchen/living room that seamlessly connects to the inviting terrace. With ample storage options and minimal service charges, this residence offers both comfort and convenience.

## **Features**

Newly Constructed Large Double Bedroom Open Plan Living/Kitchen Terrace/Balcony 0.6 Mile Central Line Impressive Gym

Northfields 020 8545 8588 dexters.co.uk

## Bakery Walk, Greenford, UB6

Total area (approx.): 56.5 sq. m (608.2 sq. ft) Balcony: 4.5 sq. m (48.4 sq. ft)

Northfields

London

Sales

W13 9SB

020 8545 8588

140 Northfield Avenue