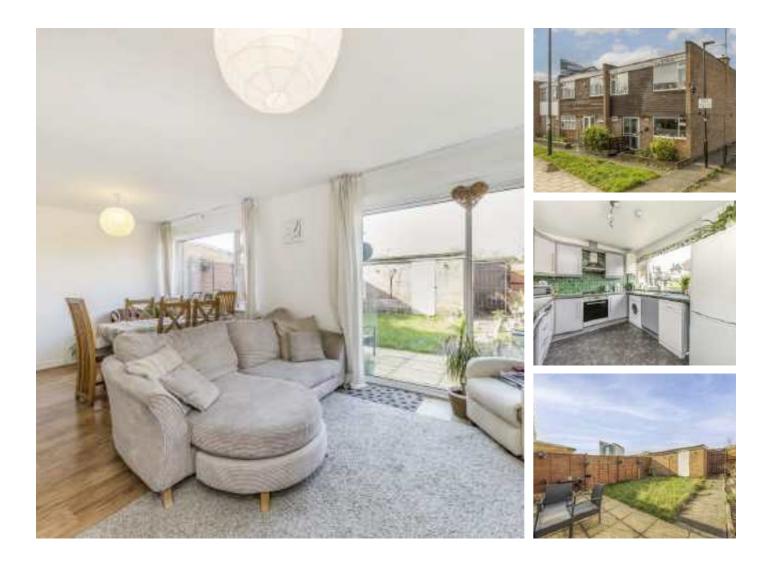

## Boston Manor Road, TW8 £600,000

This spacious freehold house boasts three double bedrooms and spans across 1048 square feet of living space. Upon entry, a welcoming porch leads to a large kitchen. The highlight of the ground floor is the expansive dining/living area which seamlessly connects to the garden, offering a perfect blend of indoor and outdoor living. Moving upstairs, a generously sized family bathroom complements the three double bedrooms, providing ample comfort and convenience. Furthermore, the property includes a garage and is offered with no onward chain, making it an enticing prospect for potential buyers.

The property is located under a 10 minute walk from Boston Manor Underground Station and also is within very close reach of the M4 for easy access to central London via car. There is also good bus routes near by and great local amenities a short walk away.

#### Features

Three Double Bedrooms South Facing Garden 1048 Square Feet Garage Chain Free 0.5 mile Piccadilly Line