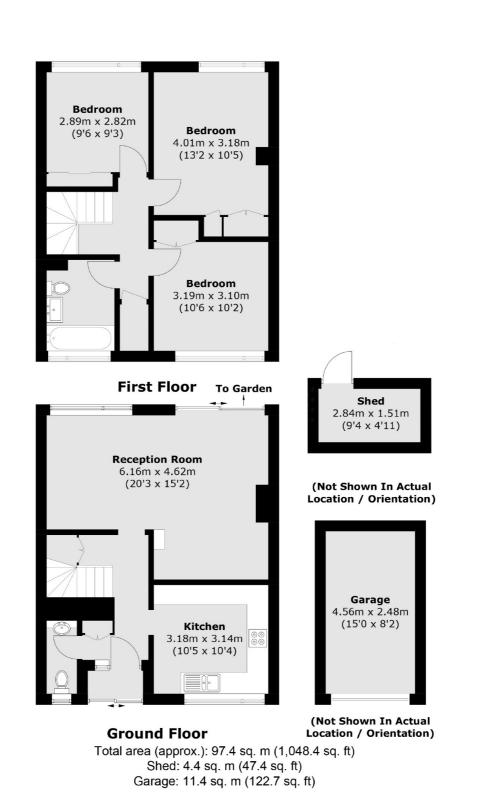

## Boston Manor Road, TW8 £600,000

This spacious freehold house boasts three double bedrooms and spans across 1048 square feet of living space. Upon entry, a welcoming porch leads to a large kitchen. The highlight of the ground floor is the expansive dining/living area which seamlessly connects to the garden, offering a perfect blend of indoor and outdoor living. Moving upstairs, a generously sized family bathroom complements the three double bedrooms, providing ample comfort and convenience. Furthermore, the property includes a garage and is offered with no onward chain, making it an enticing prospect for potential buyers.

#### Features

Three Double Bedrooms South Facing Garden 1048 Square Feet Garage Chain Free 0.5 mile Piccadilly Line