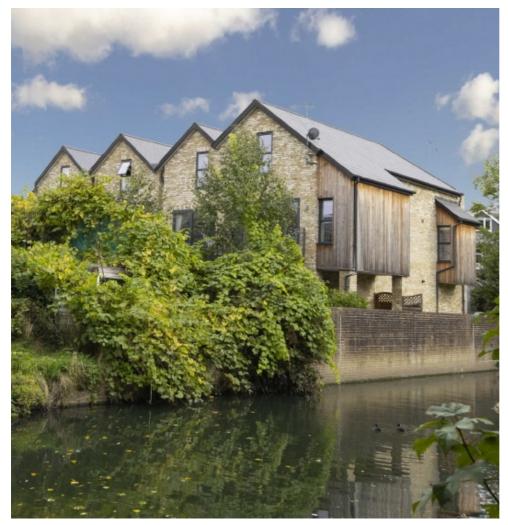

## Green Lane, W7 £945,000

A one of a kind three bedroom end of terrace three storey home constructed just five years ago. Occupying the most prestigious plot in the private gated development, immediately adjacent to, and overlooking the River Brent. There is a garage and residents parking.

Hanwell station with the newly opened Elizabeth Line is less than a mile away, along with Boston Manor (Piccadilly Line) close by.