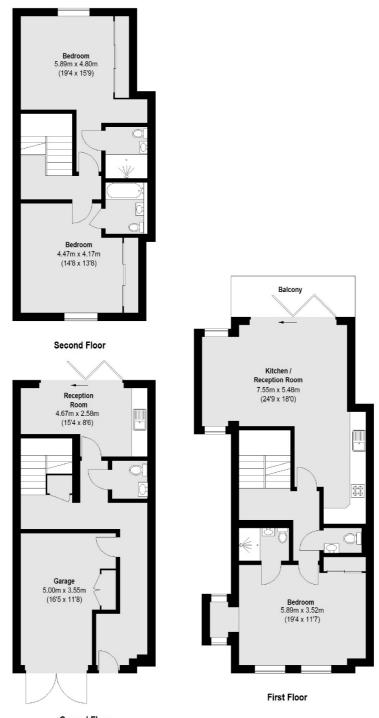

## Green Lane, London, W7

Ground Floor
Total area (approx.):168.37 sq. m (1812 Sq. ft)
(Including Garage)
Balcony:7.28 sq. m (78 Sq. ft)

Northfields

London

Sales

W13 9RT

124 Northfield Avenue

020 8545 8588