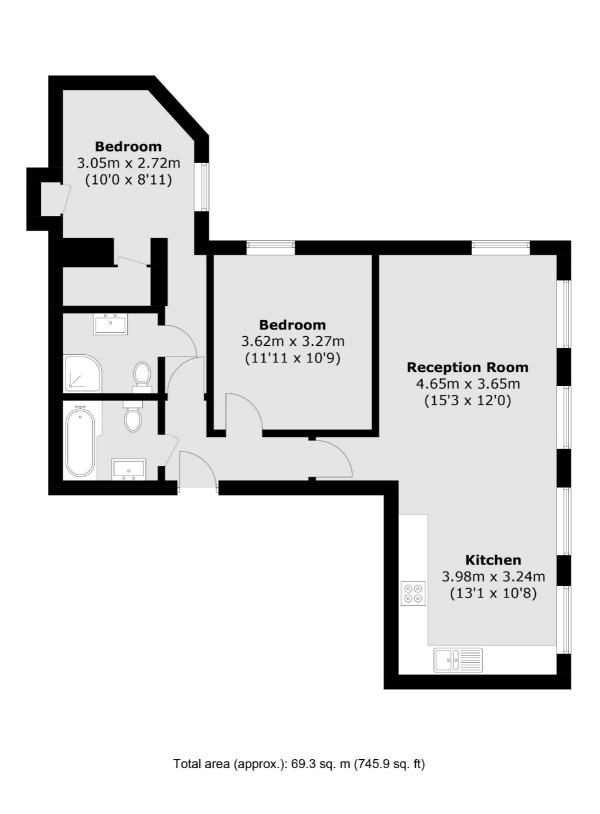

## Chevy Road, UB2 £425,000

This fully refurbished purpose built Grade II listed building is offered to the market with on onward chain. The property is light and airy with very high ceilings. There are two double bedrooms, one with en-suite and built in wardrobes. There is a family bathroom and then open plan kitchen living room. All the windows have secondary glazing.