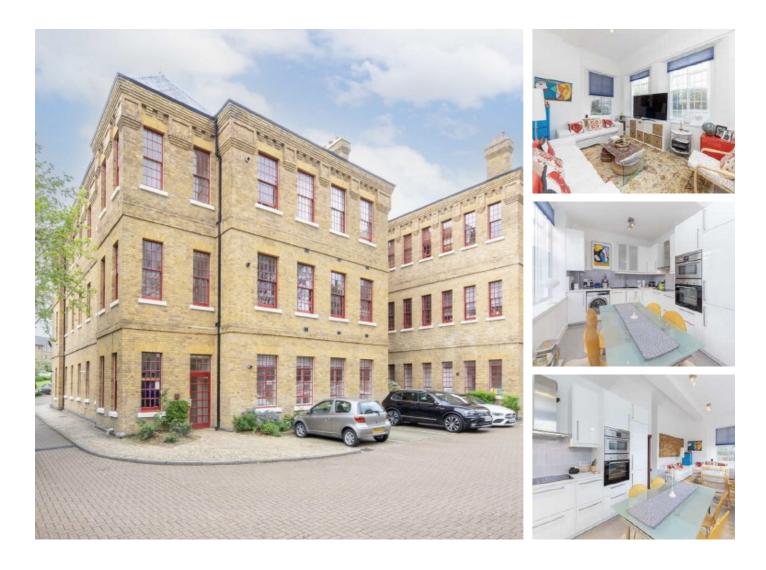

## Chevy Road, UB2 £425,000

This fully refurbished purpose built Grade II listed building is offered to the market with on onward chain. The property is light and airy with very high ceilings. There are two double bedrooms, one with en-suite and built in wardrobes. There is a family bathroom and then open plan kitchen living room. All the windows have secondary glazing.

The development is located approximately 2.5 miles west of Ealing Broadway and is conveniently located for the amenities of Hanwell. Approximately 0.9 miles away is Hanwell Station, which is now serviced by the Elizabeth Line service, this has dramatically reduced commuting times into central London.

#### Features

Ground Floor Long Lease Secondary Glazing High Spec Gated Development Private Parking