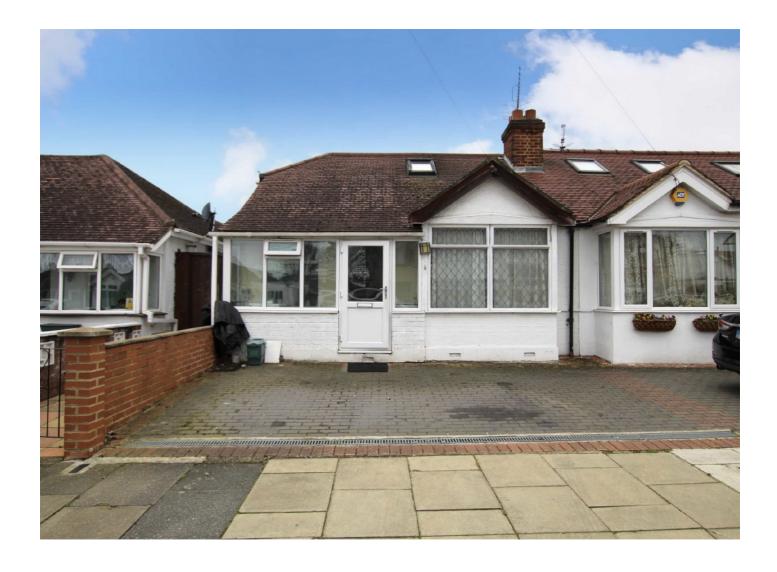

## Oakfield Gardens, UB6 £525,000

This charming bungalow boasts three bedrooms, two bathrooms, and a cozy living space spanning 950 square feet. Upon entry, you're greeted by a welcoming porch leading into the residence. The layout downstairs includes two generously sized double bedrooms, a convenient bathroom, a separate kitchen, and a spacious reception area that leads into the garden. Ascending upstairs, you'll discover the main bedroom featuring an ensuite for added comfort and privacy. Additional perks include off-street parking and no onwards chain.

## **Features**

Bungalow Separate Kitchen Three Double Bedrooms Large Garden Off Street Parking Chain Free

Northfields 020 8545 8588 dexters.co.uk