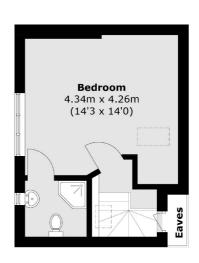

## Oakfield Gardens, UB6 £525,000

This charming bungalow boasts three bedrooms, two bathrooms, and a cozy living space spanning 950 square feet. Upon entry, you're greeted by a welcoming porch leading into the residence. The layout downstairs includes two generously sized double bedrooms, a convenient bathroom, a separate kitchen, and a spacious reception area that leads into the garden. Ascending upstairs, you'll discover the main bedroom featuring an ensuite for added comfort and privacy. Additional perks include off-street parking and no onwards chain.

**First Floor** 

Total area (approx.): 89.2 sq. m (960.5 sq. ft) (Excluding Eaves)