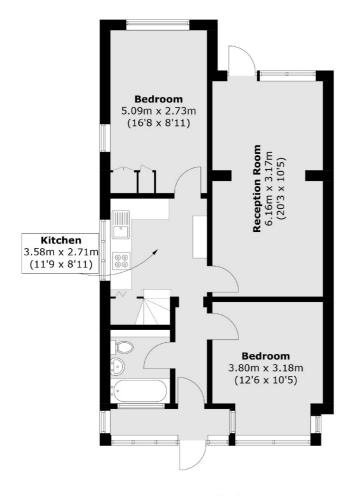

## Oakfield Gardens, UB6 £525,000

This charming bungalow boasts three bedrooms, two bathrooms, and a cozy living space spanning 950 square feet. Upon entry, you're greeted by a welcoming porch leading into the residence. The layout downstairs includes two generously sized double bedrooms, a convenient bathroom, a separate kitchen, and a spacious reception area that leads into the garden. Ascending upstairs, you'll discover the main bedroom featuring an ensuite for added comfort and privacy. Additional perks include off-street parking and no onwards chain.

## Oakfield Gardens, Greenford, UB6

**Ground Floor** 

Northfields

London

Sales

W13 9SB

020 8545 8588

140 Northfield Avenue