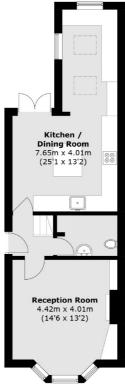

#### **Ground Floor**

Northfields

London

Sales

W13 9SB

020 8545 8588

140 Northfield Avenue

First Floor

Total area (approx.): 111.3 sq. m (1,198.0 sq. ft) (Excluding Eaves)

Outbuilding area (approx.): 11.6 sq. m (124.9 sq. ft)