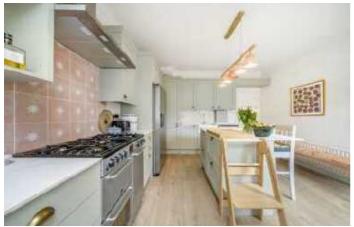

# Avenue Road, TW8 £950,000

This recently renovated four-bedroom semi-detached house boasts 1,198 sq ft of spacious living area. The property features a generous front room, a convenient downstairs WC, and an open-plan kitchen/dining area with a view of the south-facing garden. The first floor includes a tastefully appointed family bathroom and two double bedrooms, while the top floor accommodates two more spacious double rooms. The property is being offered to the market without any chain.

### Avenue Road, TW8

Meticulously designed, the entire property showcases a dedication to excellence, seamlessly blending period features with modern appliances for a lifestyle of sophistication and comfort.