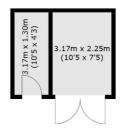

### Second Floor Outbuilding

Total area (approx.): 111.3 sq. m (1,198.0 sq. ft) (Excluding Eaves)

Outbuilding area (approx.): 11.6 sq. m (124.9 sq. ft)