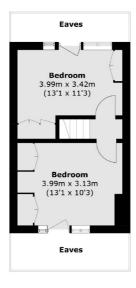

#### **Ground Floor**

Northfields

London

Sales

W13 9SB

020 8545 8588

140 Northfield Avenue

First Floor

Total area (approx.): 111.3 sq. m (1,198.0 sq. ft) (Excluding Eaves)

Outbuilding area (approx.): 11.6 sq. m (124.9 sq. ft)