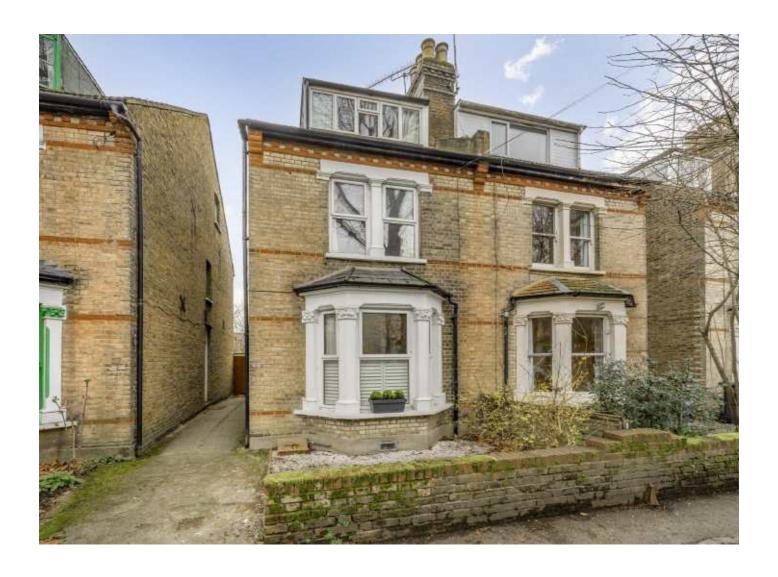

# Avenue Road, TW8 £950,000

This recently renovated four-bedroom semi-detached house boasts 1,198 sq ft of spacious living area. The property features a generous front room, a convenient downstairs WC, and an open-plan kitchen/dining area with a view of the south-facing garden. The first floor includes a tastefully appointed family bathroom and two double bedrooms, while the top floor accommodates two more spacious double rooms. The property is being offered to the market without any chain.

Situated on a picturesque tree-lined road, this property offers convenient access to various amenities. Brentford Station is just 0.4 miles away, providing easy rail access, while the Piccadilly Line is accessible within 0.8 Miles.