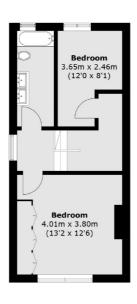

#### **Ground Floor**

Northfields

London

Sales

W13 9SB

020 8545 8588

140 Northfield Avenue

First Floor

Total area (approx.): 111.3 sq. m (1,198.0 sq. ft) (Excluding Eaves)

Outbuilding area (approx.): 11.6 sq. m (124.9 sq. ft)