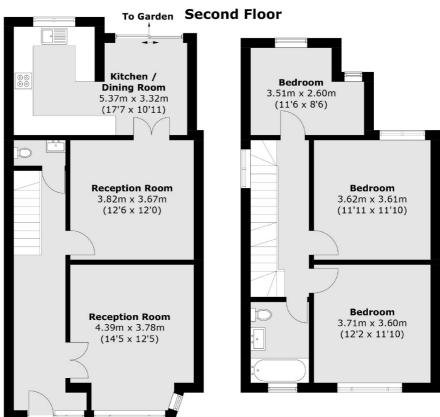

## Kings Avenue, UB6 £699,950

Presenting this chain-free, newly renovated four-bedroom semi-detached property to the market. The ground floor features two reception rooms, a convenient downstairs WC, and a spacious kitchen/dining room that opens onto a large south-facing garden. Upstairs, the first floor offers three double rooms and a well-appointed family bathroom. The second floor boasts a generously sized main bedroom with an en-suite, adding a touch of luxury to this exceptional home. Additional benefits include off street parking for two cars.

## Kings Avenue, Greenford, UB6

**Ground Floor** 

Northfields

London

Sales

W13 9SB

020 8545 8588

140 Northfield Avenue