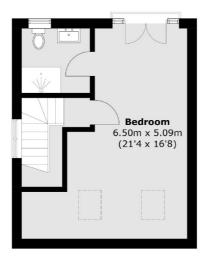

## Kings Avenue, UB6 £699,950

Presenting this chain-free, newly renovated four-bedroom semi-detached property to the market. The ground floor features two reception rooms, a convenient downstairs WC, and a spacious kitchen/dining room that opens onto a large south-facing garden. Upstairs, the first floor offers three double rooms and a well-appointed family bathroom. The second floor boasts a generously sized main bedroom with an en-suite, adding a touch of luxury to this exceptional home. Additional benefits include off street parking for two cars.

**First Floor** 

Total area (approx.):147.4 sq. m (1,586.6 sq. ft)

Energy Rating:. We aim to make our particulars both accurate and reliable. However they are not guaranteed; nor do they form part of an offer or contract. If you require clarification on any points then please contact us, especially if you're traveling some distance to view. Please note that appliances and heating systems have not been tested and therefore no warranties can be given as to their good working order.