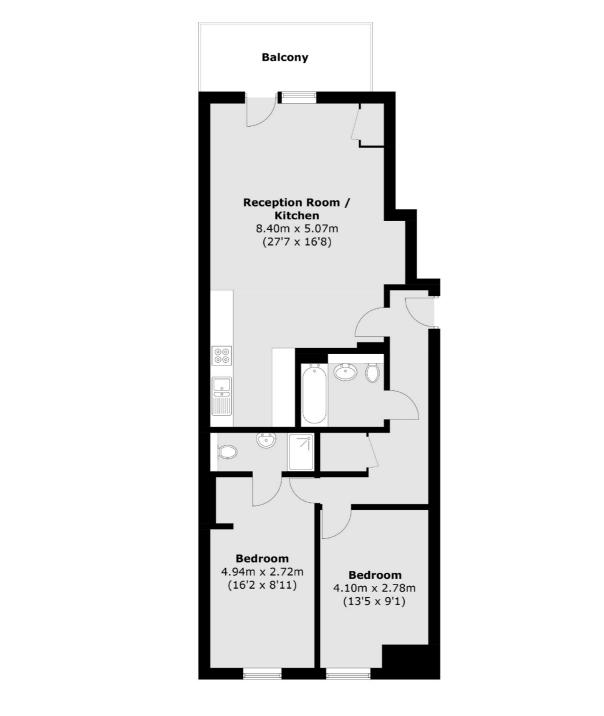

#### **Third Floor**

Total area (approx.): 78.4 sq. m (843.9 sq. ft) Balcony area (approx.): 7.7 sq. m (82.9 sq. ft)

Northfields 140 Northfield Avenue London W13 9SB Sales 020 8545 8588 Energy Rating: B. We aim to make our particulars both accurate and reliable. However they are not guaranteed; nor do they form part of an offer or contract. If you require clarification on any points then please contact us, especially if you're traveling some distance to view. Please note that appliances and heating systems have not been tested and therefore no warranties can be given as to their good working order.