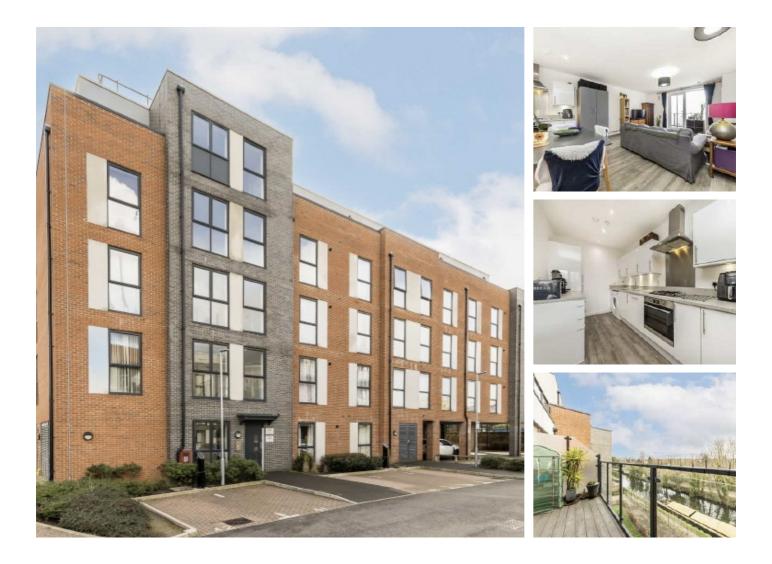

## Gilding Way, UB2 £400,000

This residence features an inviting open-plan living space that seamlessly connects to a balcony/terrace, offering an ideal setting to appreciate the scenic canal surroundings. Additionally, the property includes two generously sized double bedrooms, a well-appointed family bathroom, a convenient ensuite shower room and allocated parking.

Situated within 0.9 mile to Southall Station (Elizabeth Line), providing seamless connectivity from West to East London. Enjoy quick and easy access to major transportation arteries, including the M4 and A4, as well as the added benefit of proximity to Heathrow Airport. Close to Osterley Park and other green spaces.

#### Features

Two Double Bedrooms Terrace / Balcony Low Service Charges Allocated Parking Canal Views Cul-de-Sac