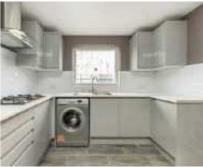

# Reception Room 4.11m x 3.66m (13'6" x 12') Storage Reception Room 3.62m x 4.89m (11'11" x 16'1") Kitchen 2.84m x 2.88m (9'4" x 9'5")

≣لڼا