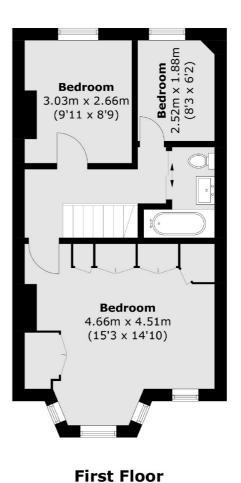

## Sydney Road, London, W13

Northfields

London

Sales

W13 9SB

020 8545 8588

140 Northfield Avenue

Total area (approx.): 113.3 sq. m (1,219.5 sq. ft)