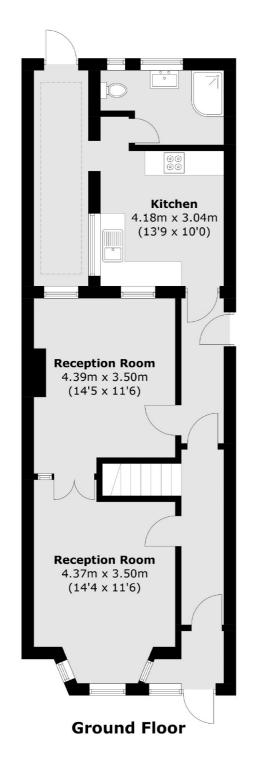

## Sydney Road, London, W13

Northfields

London

Sales

W13 9SB

020 8545 8588

140 Northfield Avenue

Total area (approx.): 113.3 sq. m (1,219.5 sq. ft)