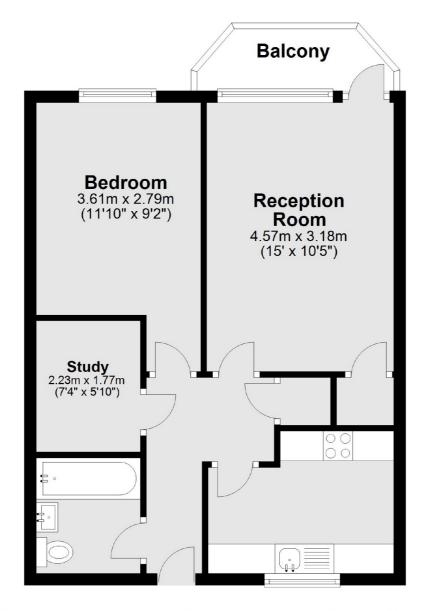

### North Road, London, W5

#### **Second Floor**

Main area: Approx. 48.5 sq. metres (522.5 sq. feet)
Plus balconies, approx. 3.4 sq. metres (36.4 sq. feet)

Northfields

London

Sales

W13 9SB

020 8545 8588

140 Northfield Avenue