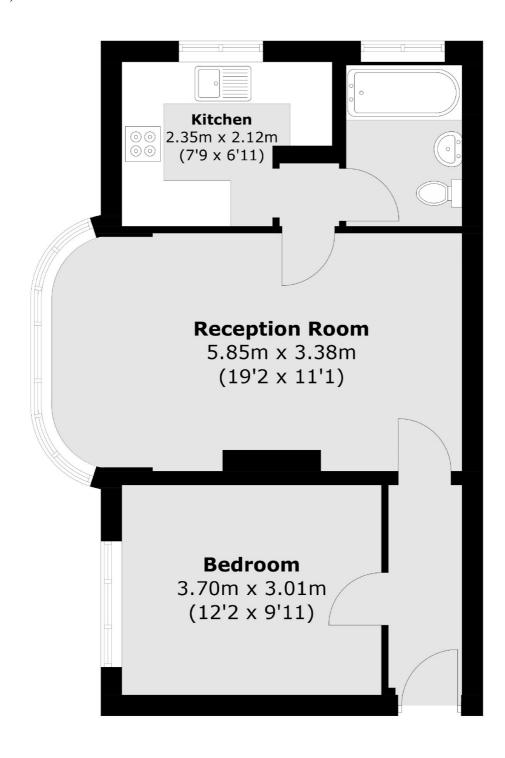

## Manor Vale, TW8 £319,950

A light and spacious ground floor one bedroom apartment in this sought after private Art Deco building. Extremely well located, this charming property offers a generous living/dining space of almost 20 ft, a modern well equipped kitchen, a generous double bedroom and a stylish bathroom with bath and over shower. Further benefits include access to communal gardens, a storage shed, a long lease, permit parking and no onward chain.

## Manor Vale, Brentford, TW8

Total area (approx.): 47.0 sq. m (505.9 sq. ft)

Northfields

London

Sales

W13 9SB

020 8545 8588

140 Northfield Avenue