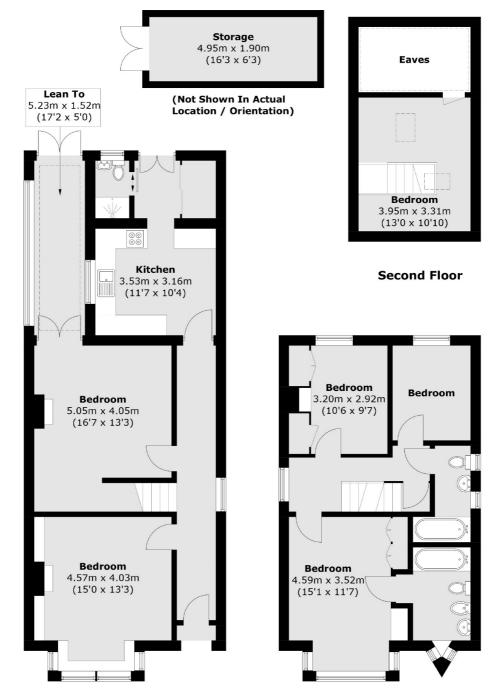

## Sydney Road, London, W13

Ground Floor First Floor

Total area (approx.): 122.0 sq. m (1,313.2 sq. ft) Storage (approx.): 9.4 sq. m (101.1 sq. ft) Lean To (approx.): 8.0 sq. m (86.1 sq. ft)

Northfields

London