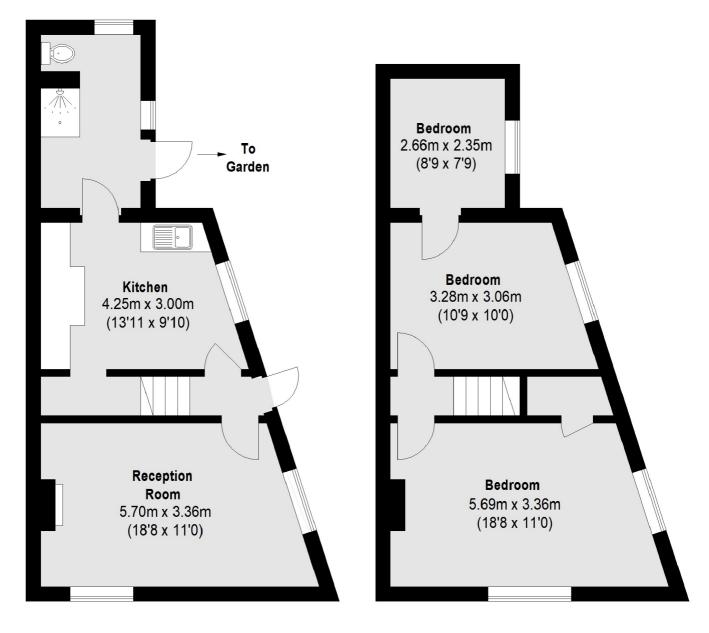

## Enfield Walk, Brentford, TW8

Ground Floor First Floor

Total area (approx.):82.20sq. m (885 Sq. ft)

Northfields

London

Sales

W13 9SB

020 8545 8588