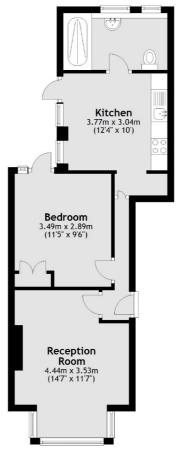

## Whitestile Road, TW8 £360,000

Introducing this exquisite 1-bedroom ground floor garden flat, available on the market with no chain and opportunities for expansion (STPP). This property boasts a substantial lease. The period conversion showcases a thoughtfully designed layout, featuring a welcoming front reception area, a generously sized bedroom, a well-appointed bathroom, and a kitchen that seamlessly opens onto a spacious garden.

## Whitestile Road, Brentford, TW8

Total area: approx. 44.0 sq. metres (473.8 sq. feet)

Northfields

London

Sales

W13 9SB

020 8545 8588

140 Northfield Avenue