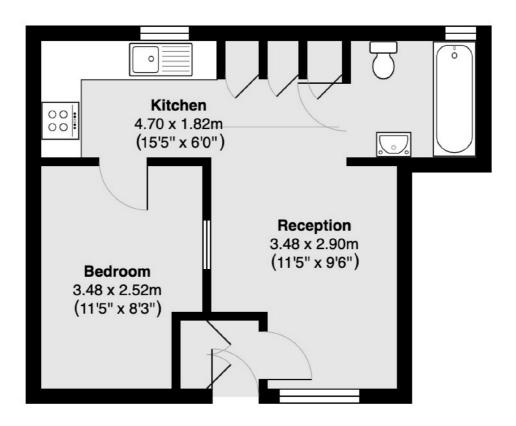

### Northfield Avenue, London, W13

Total area 32.5 sq m ( approx ) ( 350 sq ft approx )

Northfields 140 Northfield Avenue London W13 9SB Sales 020 8545 8588 Energy Rating: D. We aim to make our particulars both accurate and reliable. However they are not guaranteed; nor do they form part of an offer or contract. If you require clarification on any points then please contact us, especially if you're traveling some distance to view. Please note that appliances and heating systems have not been tested and therefore no warranties can be given as to their good working order.