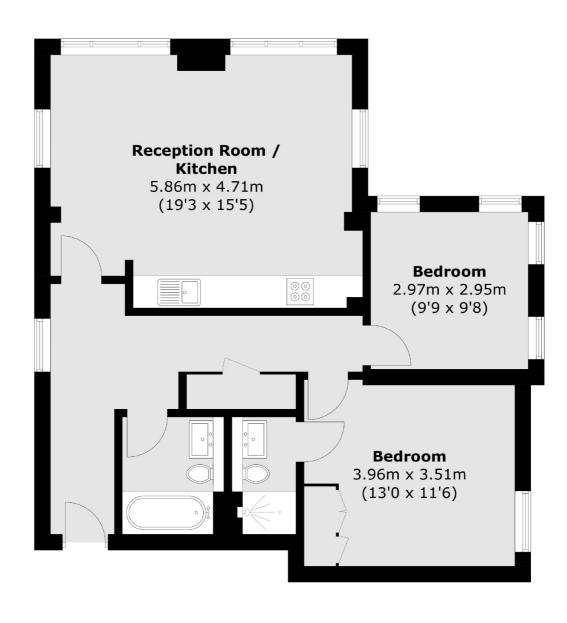

## Hilda Road, Southall, UB2

Total area (approx.): 72.5 sq. m (780.4 sq. ft)

Northfields

London

Sales

W13 9SB

140 Northfield Avenue

020 8545 8588