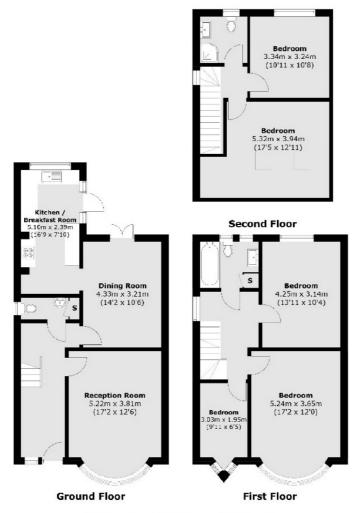

#### \* Offers in Excess Of\*

Presenting a spacious and recently refurbished semidetached five bedroom house, complete with off-street parking. This residence features two reception rooms, a sizable kitchen, a private garden overlooking Blondin park, and 2.5 bathrooms. No onward chain.

### Boston Manor Road, Brentford, TW8

Total area (approx.): 152.2 sq. m (1638.3 sq. ft)

020 8545 8588