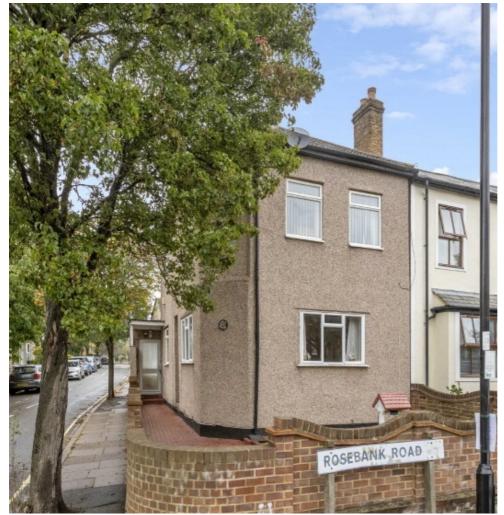

# Rosebank Road, W7 £675,000

\*Offers is Excess Of\*

This two double bedroom property, in need of modernisation, is presented to the market with no onward chain. The property comprises of 1,400 square feet, potential to extend to the rear and into the loft (STPP) and benefits from a double garage and a large garden.

## Rosebank Road, London, W7