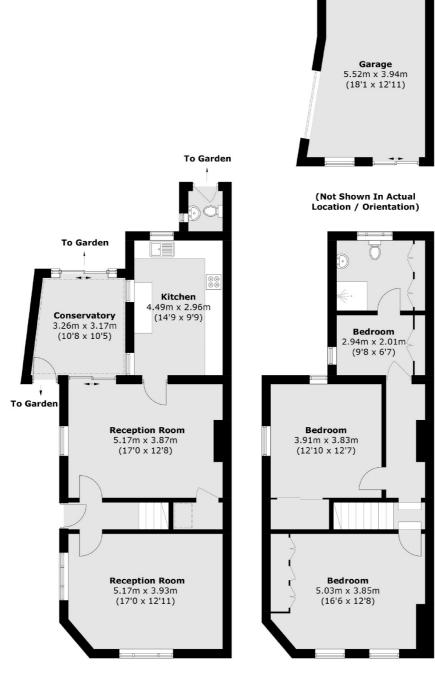

# Rosebank Road, W7 £675,000

\*Offers is Excess Of\*

This two double bedroom property, in need of modernisation, is presented to the market with no onward chain. The property comprises of 1,400 square feet, potential to extend to the rear and into the loft (STPP) and benefits from a double garage and a large garden.

## **Features**

Freehold House Potential To Extend (STPP) Over 1,440 Square Feet Chain Free Double Garage Within Elthorne Catchment

Northfields 020 8545 8588 dexters.co.uk

### **Ground Floor**

Northfields

London

Sales

W13 9SB

020 8545 8588

140 Northfield Avenue

#### First Floor

Total area (approx.): 130.3 sq. m (1,402.5 sq. ft) Garage area (approx.): 19.7 sq. m (212.0 sq. ft) WC area (approx.): 1.7 sq. m (18.3 sq. ft)