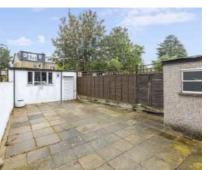

# Rosebank Road, W7 £675,000

\*Offers is Excess Of\*

This two double bedroom property, in need of modernisation, is presented to the market with no onward chain. The property comprises of 1,400 square feet, potential to extend to the rear and into the loft (STPP) and benefits from a double garage and a large garden.

## **Features**

Freehold House Potential To Extend (STPP) Over 1,440 Square Feet Chain Free Double Garage Within Elthorne Catchment

Northfields 020 8545 8588 dexters.co.uk