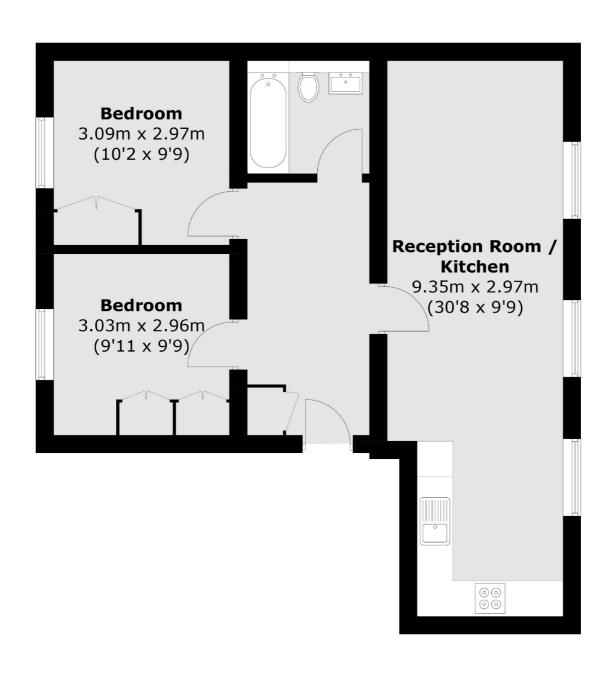

## Hilda Road, Southall, UB2

Total area (approx.): 61.5 sq. m (662.0 sq. ft)

Northfields

London

Sales

W13 9RT

020 8545 8588

124 Northfield Avenue