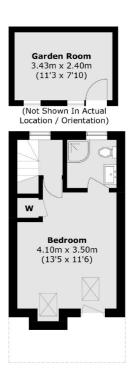

### Studley Grange Road, London, W7

**Ground Floor** 

First Floor

Second Floor

Total area (approx.): 123.8 sq. m (1,332.4 sq. ft) Garden Room: 8.3 sq. m (89.3 sq. ft)