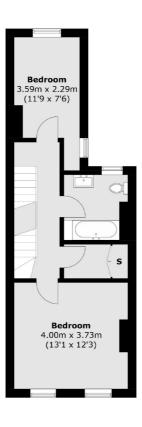

### Studley Grange Road, London, W7

**Ground Floor** 

First Floor

Second Floor

Total area (approx.): 123.8 sq. m (1,332.4 sq. ft) Garden Room: 8.3 sq. m (89.3 sq. ft)