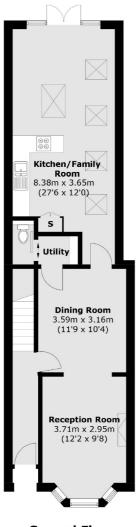

### Studley Grange Road, London, W7

**Ground Floor** 

First Floor

Second Floor

Total area (approx.): 123.8 sq. m (1,332.4 sq. ft) Garden Room: 8.3 sq. m (89.3 sq. ft)