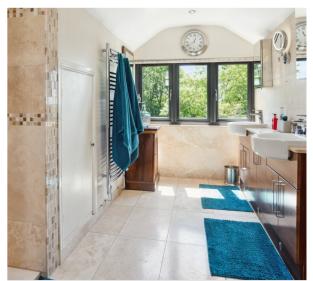

# Fine & Country

Upon entry, the porch provides storage for coats and shoes and leads to an elegant entrance hall with an impressive oak and glass staircase.

The fabulous kitchen dining family room is designed with a family in mind and boasts Miele integrated appliances, a Lieber wine fridge and a glass lid, white limestone spiral wine cellar. There are two centre isles, one specifically for dining and a hot water/refrigerated cold water combo. The utility room is accessed from here. The study and snug face the front of the house and the sitting room and 28ft sun room with a vaulted ceiling face the rear. On the first floor the principal bedroom has fitted wardrobes and an en suite shower WC and there is a guest room with fitted wardrobes and an en suite wet room. There are three further bedrooms all serviced by the family bath/shower WC.