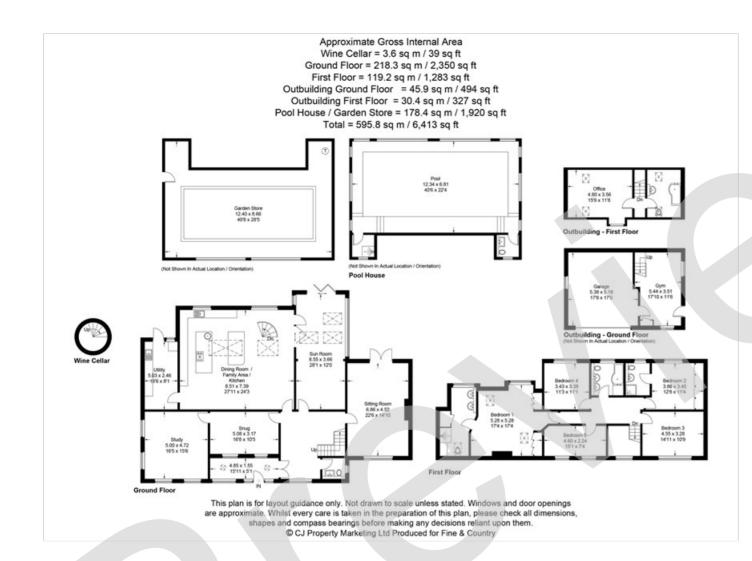

# Fine & Country

Upon entry, the porch provides storage for coats and shoes and leads to an elegant entrance hall with an impressive oak and glass staircase.

The fabulous kitchen dining family room is designed with a family in mind and boasts Miele integrated appliances, a Lieber wine fridge and a glass lid, white limestone spiral wine cellar. There are two centre isles, one specifically for dining and a hot water/refrigerated cold water combo. The utility room is accessed from here. The study and snug face the front of the house and the sitting room and 28ft sun room with a vaulted ceiling face the rear. On the first floor the principal bedroom has fitted wardrobes and an en suite shower WC and there is a guest room with fitted wardrobes and an en suite wet room. There are three further bedrooms all serviced by the family bath/shower WC.

### OUTBUILDINGS

The pool house is the home of a 32 x 15 heated swimming pool with a counter flow training pump and UV filtration. Beneath the pool house is a garden store of similar dimensions and the double garage leads through to a well equipped gymnasium. Above the garage is an office and a bathroom.

#### ACCOMMODATION

Kitchen Dining Family Room Spiral Wine Cellar Utility Room Sitting Room Sun Room Principal Bedroom En suite Shower Room Guest Room En suite Wet Room Three Further Bedrooms Family Bath Shower Room Garage with 2 electric car charging points Gymnasium Office with Cat5 & Bathroom Pool House Garden Store Rear Garden Parking For Several Vehicles