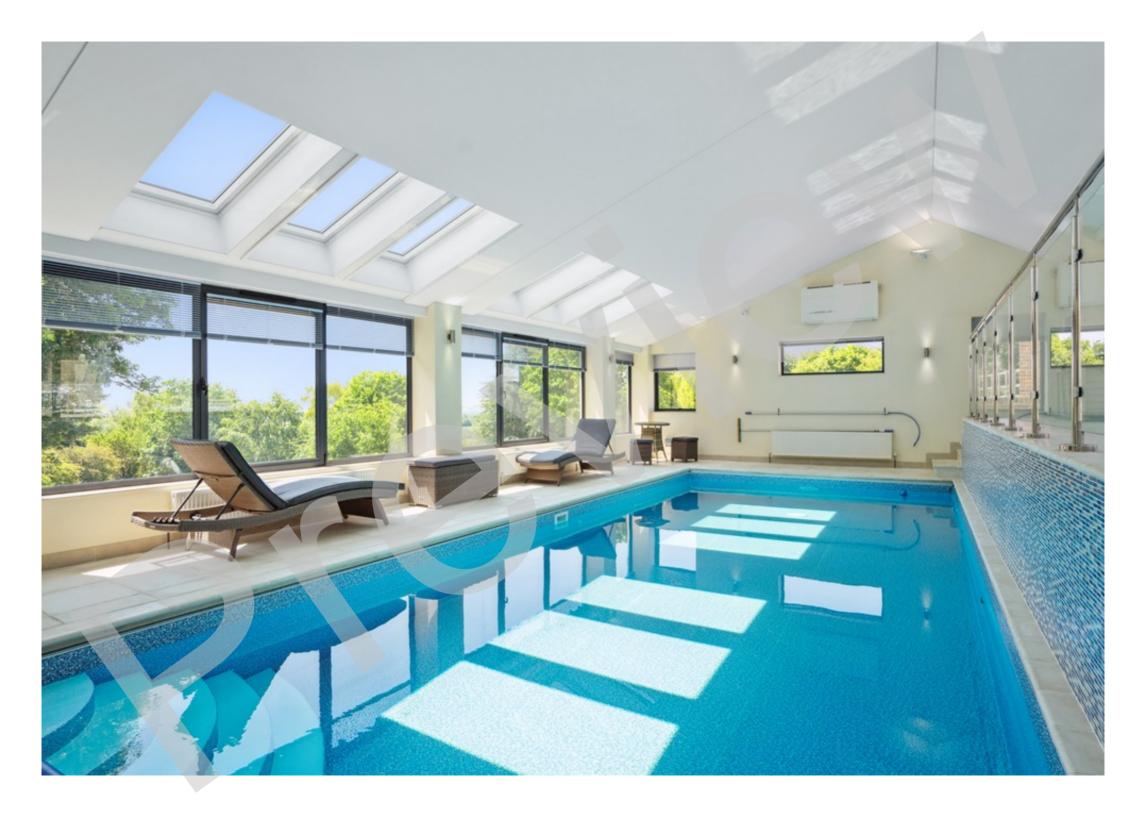

### OUTBUILDINGS

The pool house is the home of a 32 x 15 heated swimming pool with a counter flow training pump and UV filtration. Beneath the pool house is a garden store of similar dimensions and the double garage leads through to a well equipped gymnasium. Above the garage is an office and a bathroom.