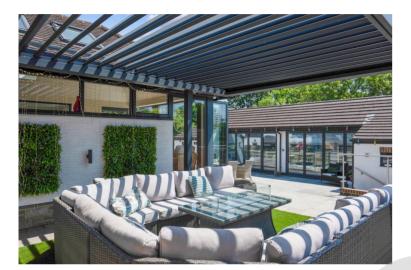

Outside, the pergola boasts an electric rotating roof, heater and lights.

The rear garden is mainly laid to lawn and the views over the Chilterns is breath taking. In all, this fine home is ready to move in to and we highly recommend an internal inspection.

IMAGES 2, 3 & 4 ARE ARTIST IMPRESSIONS FOR COMPARE & CONTRAST PURPOSES

GUIDE PRICE £1,695,000