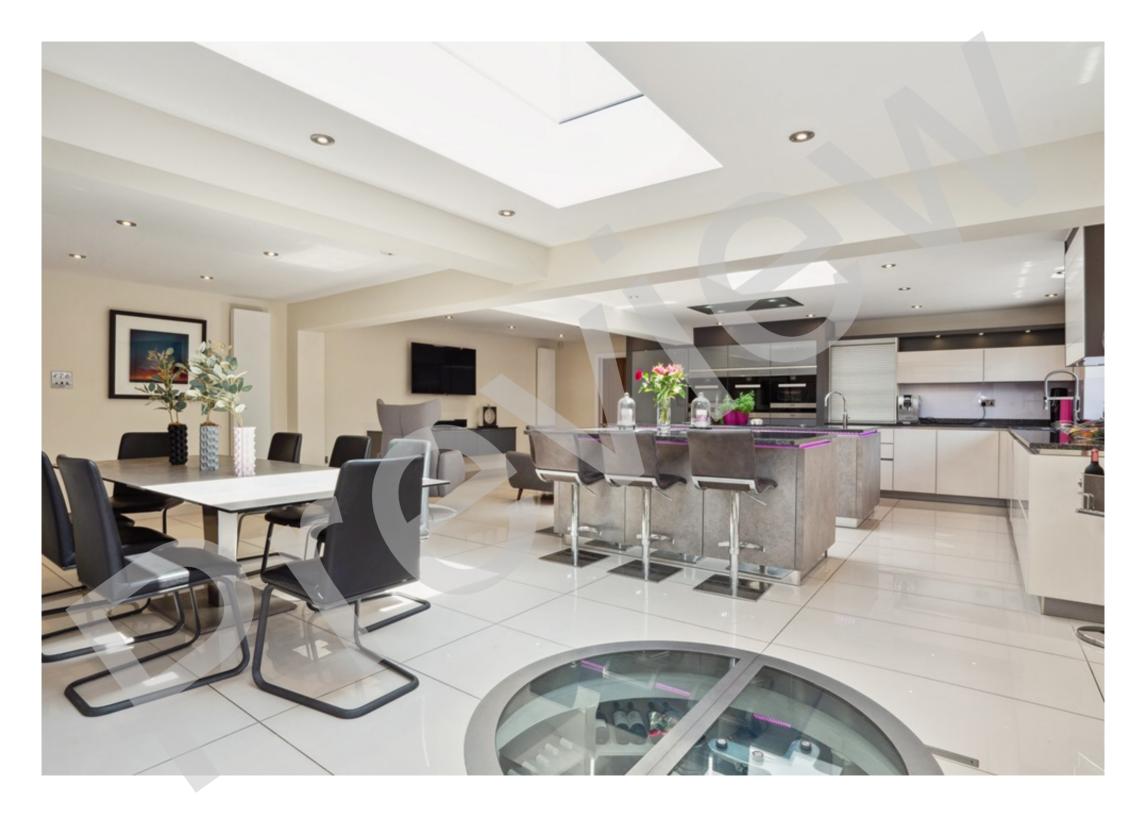

# Fine & Country

Upon entry, the porch provides storage for coats and shoes and leads to an elegant entrance hall with an impressive oak and glass staircase.

The fabulous kitchen dining family room is designed with a family in mind and boasts Miele integrated appliances, a Lieber wine fridge and a glass lid, white limestone spiral wine cellar. There are two centre isles, one specifically for dining and a hot water/refrigerated cold water combo. The utility room is accessed from here. The study and snug face the front of the house and the sitting room and 28ft sun room with a vaulted ceiling face the rear. On the first floor the principal bedroom has fitted wardrobes and an en suite shower WC and there is a guest room with fitted wardrobes and an en suite wet room. There are three further bedrooms all serviced by the family bath/shower WC.