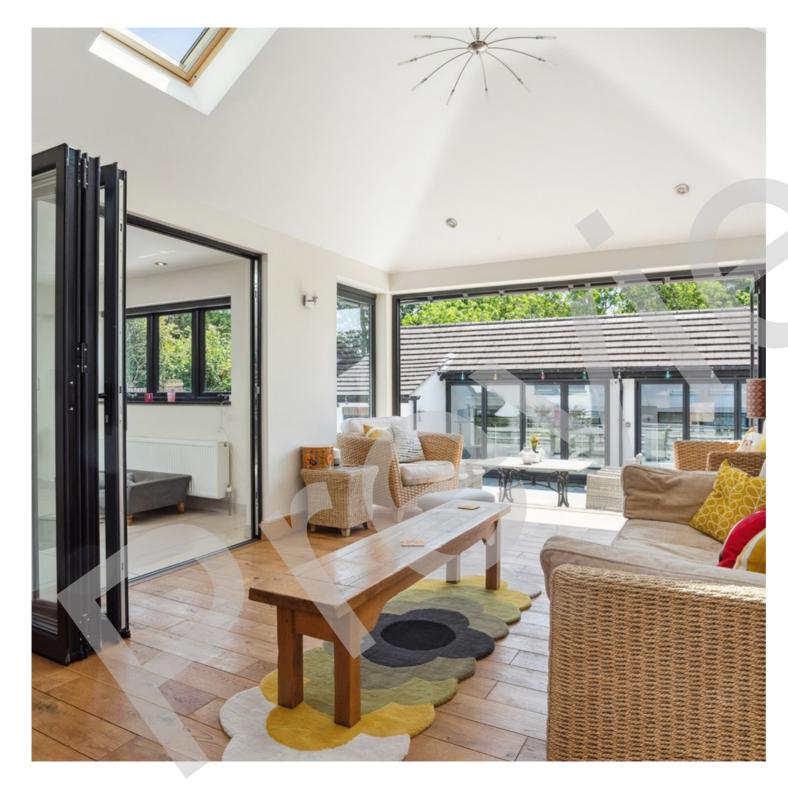

# Fine & Country

Upon entry, the porch provides storage for coats and shoes and leads to an elegant entrance hall with an impressive oak and glass staircase.

The fabulous kitchen dining family room is designed with a family in mind and boasts Miele integrated appliances, a Lieber wine fridge and a glass lid, white limestone spiral wine cellar. There are two centre isles, one specifically for dining and a hot water/refrigerated cold water combo. The utility room is accessed from here. The study and snug face the front of the house and the sitting room and 28ft sun room with a vaulted ceiling face the rear. On the first floor the principal bedroom has fitted wardrobes and an en suite shower WC and there is a guest room with fitted wardrobes and an en suite wet room. There are three further bedrooms all serviced by the family bath/shower WC.

Outside, the pergola boasts an electric rotating roof, heater and lights.

The rear garden is mainly laid to lawn and the views over the Chilterns is breath taking. In all, this fine home is ready to move in to and we highly recommend an internal inspection.