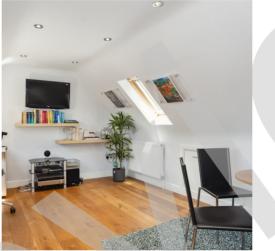

### OUTBUILDINGS

The pool house is the home of a 32 x 15 heated swimming pool with a counter flow training pump and UV filtration. Beneath the pool house is a garden store of similar dimensions and the double garage leads through to a well equipped gymnasium. Above the garage is an office and a bathroom.

IMAGES 2, 3 & 4 ARE ARTIST IMPRESSIONS FOR COMPARE & CONTRAST PURPOSES

GUIDE PRICE £1,695,000