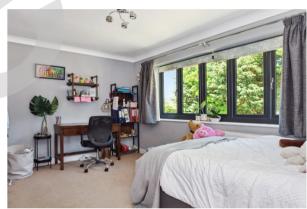

# Fine & Country

Upon entry, the porch provides storage for coats and shoes and leads to an elegant entrance hall with an impressive oak and glass staircase.

The fabulous kitchen dining family room is designed with a family in mind and boasts Miele integrated appliances, a Lieber wine fridge and a glass lid, white limestone spiral wine cellar. There are two centre isles, one specifically for dining and a hot water/refrigerated cold water combo. The utility room is accessed from here. The study and snug face the front of the house and the sitting room and 28ft sun room with a vaulted ceiling face the rear. On the first floor the principal bedroom has fitted wardrobes and an en suite shower WC and there is a guest room with fitted wardrobes and an en suite wet room. There are three further bedrooms all serviced by the family bath/shower WC.