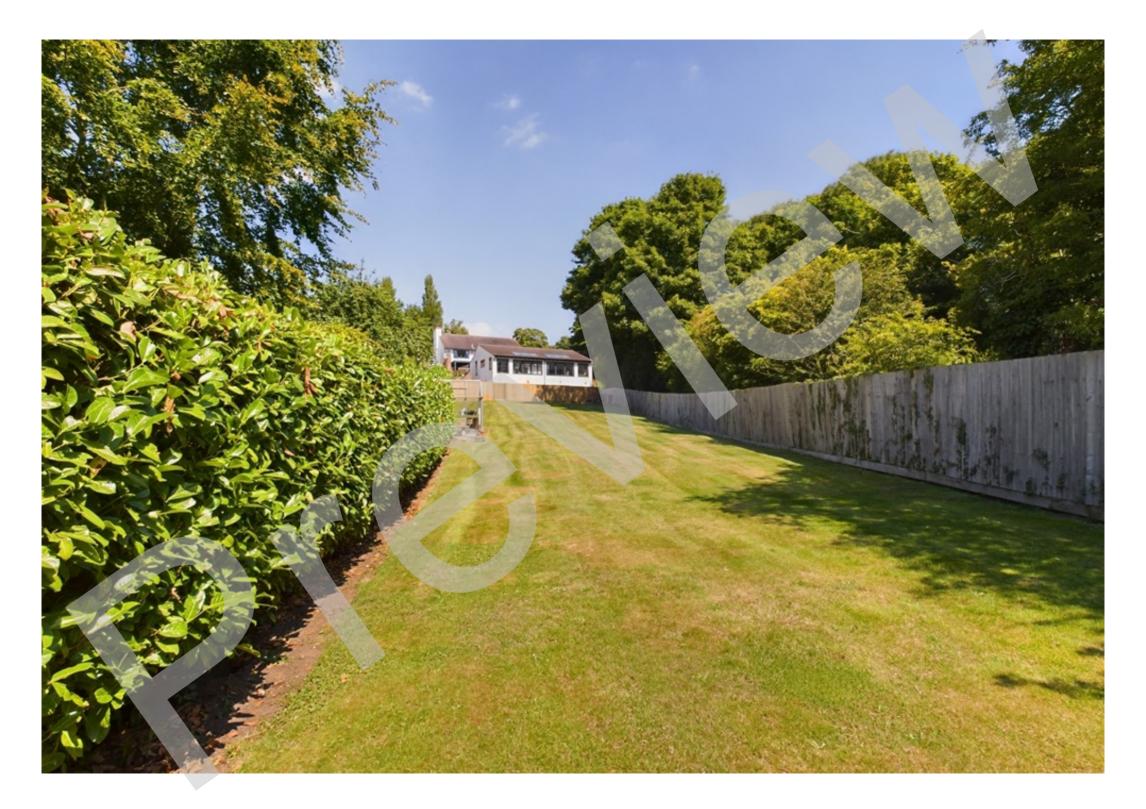

Outside, the pergola boasts an electric rotating roof, heater and lights.

The rear garden is mainly laid to lawn and the views over the Chilterns is breath taking. In all, this fine home is ready to move in to and we highly recommend an internal inspection.