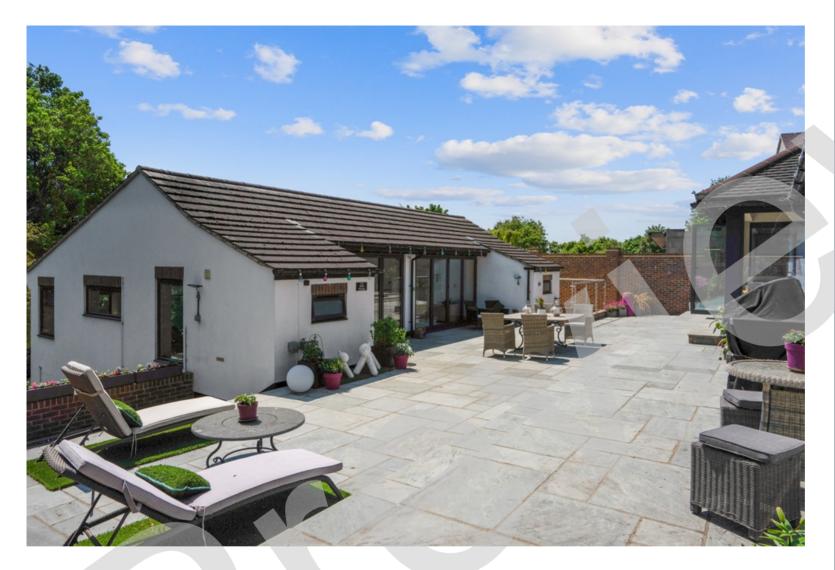

### LITTLE LONDON, WHITCHURCH, HP22 4LE

Guide Price: £1,695,000

AN ABSOLUTELY STUNNING FIVE BEDROOM FAMILY HOME WITH AN INDOOR HEATED SWIMMING POOL SET IN GROUNDS OF JUST OVER HALF AN ACRE.

Approached via electronic gates leading to a driveway providing parking for several vehicles.

Outside, the pergola boasts an electric rotating roof, heater and lights.

The rear garden is mainly laid to lawn and the views over the Chilterns is breath taking. In all, this fine home is ready to move in to and we highly recommend an internal inspection.

### OUTBUILDINGS

The pool house is the home of a 32 x 15 heated swimming pool with a counter flow training pump and UV filtration. Beneath the pool house is a garden store of similar dimensions and the double garage leads through to a well equipped gymnasium. Above the garage is an office and a bathroom.