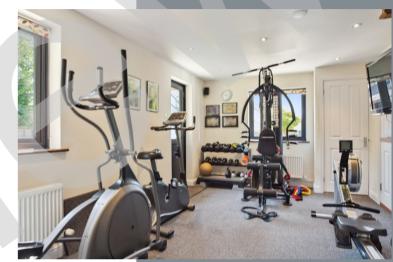

### OUTBUILDINGS

The pool house is the home of a 32 x 15 heated swimming pool with a counter flow training pump and UV filtration. Beneath the pool house is a garden store of similar dimensions and the double garage leads through to a well equipped gymnasium. Above the garage is an office and a bathroom.

IMAGES 2, 3 & 4 ARE ARTIST IMPRESSIONS FOR COMPARE & CONTRAST PURPOSES

GUIDE PRICE £1,695,000