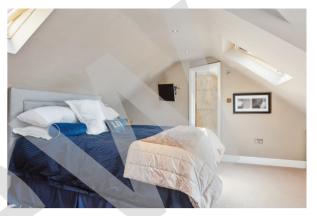

# Fine & Country

Upon entry, the porch provides storage for coats and shoes and leads to an elegant entrance hall with an impressive oak and glass staircase.

The fabulous kitchen dining family room is designed with a family in mind and boasts Miele integrated appliances, a Lieber wine fridge and a glass lid, white limestone spiral wine cellar. There are two centre isles, one specifically for dining and a hot water/refrigerated cold water combo. The utility room is accessed from here. The study and snug face the front of the house and the sitting room and 28ft sun room with a vaulted ceiling face the rear. On the first floor the principal bedroom has fitted wardrobes and an en suite shower WC and there is a guest room with fitted wardrobes and an en suite wet room. There are three further bedrooms all serviced by the family bath/shower WC.