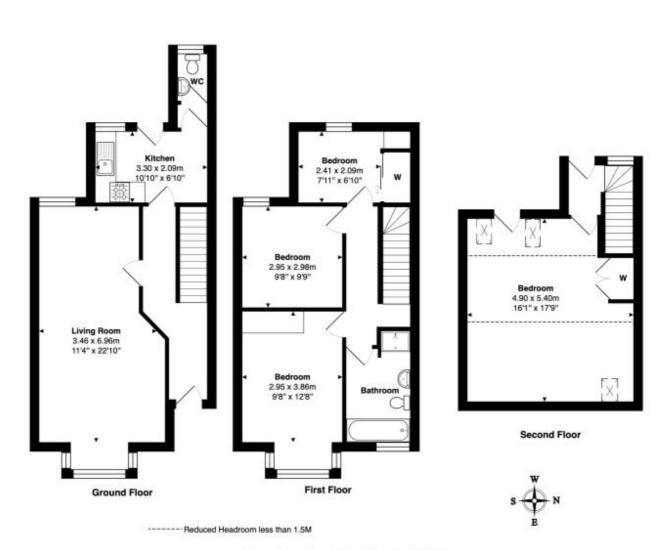

Council tax: Oxford District (B),

Band E

Locality: Town/City

Motorway: M40 - J8

Train: Oxford

See what's in the area: finders.co.uk/guides

FindersKeepers<sup>™</sup>

Approx Gross Internal Area 116.2 m² ... 1250 ft²

Whitst every attempt has been made to ensure the accuracy of the floor plan contained here, measurements of doors, windows, rooms, and any other items are approximate. No responsibility is taken for any error, omission, or mis-statement. This plan is for illustrative purposes only and should be used as such.

Drawn by ES Property Services. www.e8ps.co.uk