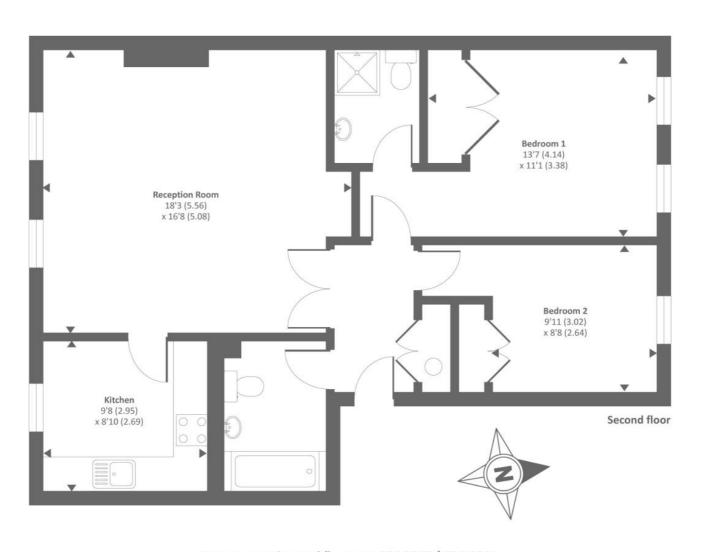

Council tax: Oxford District (B),

Band E

Locality: Town/City

Motorway: M40 - J8

Train: Oxford

Approx. gross internal floor area 826 SQFT / 76.7 SQM Copyright nichecom.co.uk 2011 Produced for Chancellors REF: 202020