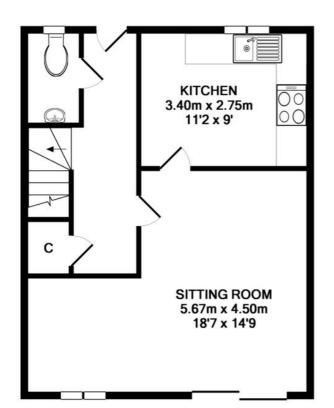

EPC rating: C Parking: On-street (permit) Council tax: Oxford District (B), Band D Locality: Town/City Motorway: M40 - J8 Train: Oxford

**GROUND FLOOR** 

**1ST FLOOR** 

## TOTAL APPROX. FLOOR AREA 85.1 SQ.M. (916 SQ.FT.)

These measurements are the maximum & are approximate only, they do not take into account minimum measurements. Drawn by E8 Property Services. Total floor area includes detached garages and or outbuildings. - www.e8ps.co.uk Made with Metropix ©2015