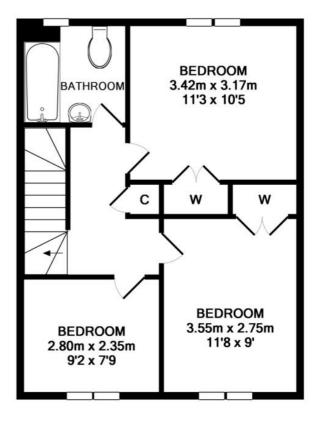

EPC rating: C Parking: On-street (permit) Council tax: Oxford District (B), Band D Locality: Town/City Motorway: M40 - J8 Train: Oxford

**GROUND FLOOR** 

**1ST FLOOR** 

## TOTAL APPROX. FLOOR AREA 85.1 SQ.M. (916 SQ.FT.)

These measurements are the maximum & are approximate only, they do not take into account minimum measurements. Drawn by E8 Property Services. Total floor area includes detached garages and or outbuildings. - www.e8ps.co.uk Made with Metropix ©2015