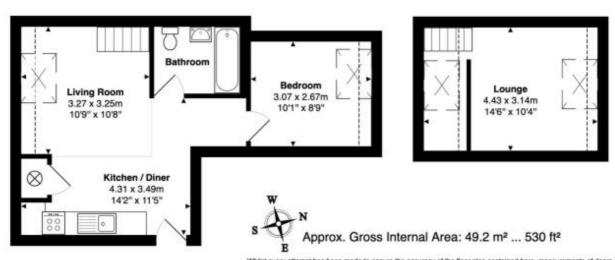

## £240,000 1 Bedroom Flat

- Double bedroom
- Modern bathroom
- Open-plan living/kitchen area
- Separate mezzanine floor
- Kitchen with appliances
- Located in the heart of Abingdon

Leasehold

Lease: 144 years

Motorway: M40 - J8

Train: Didcot Parkway

Whilst every attempt has been made to ensure the accuracy of the floor plan contained here, measurements of doors, windows, rooms, and any other items are approximate. No responsibility is taken for any error, omission, or mis-statement. This plan is for illustrative purposes only and should be used as such. Drawn by E8 Property Services, www.e8ps.co.uk