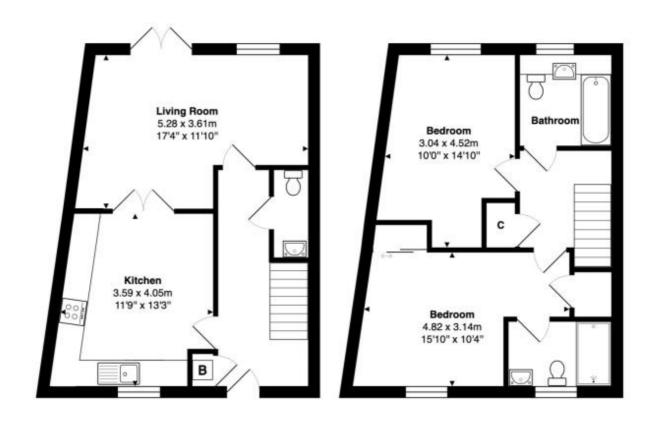

## Approx. Gross Internal Area: 85.8 m<sup>2</sup> ... 924 ft<sup>2</sup>

Whilst every attempt has been made to ensure the accuracy of the floor plan contained here, measurements of doors, windows, rooms, and any other items are approximate. No responsibility is taken for any error, omission, or mis-statement. This plan is for illustrative purposes only and should be used as such. Drawn by EB Property Services. www.e8psc.ou.uk