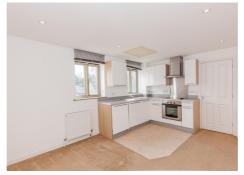

## £150,000 1 Bedroom Flat

Modern 1 bedroom top floor apartment right in the centre of Chipping Norton with allocated off-street parking. Kitchen with open plan living area.

- Double bedroom with built in storage
- Bathroom with shower over bath
- Open-plan living room
- Off-street allocated parking
- No Onward Chain
- Town Centre Location