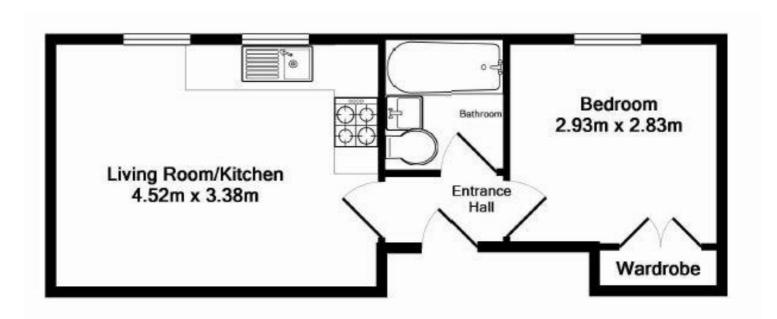

Council tax: West Oxfordshire

District, Band B

Locality: Town/City

Motorway: M40 - J11

Train: Kingham

11274 TOTAL APPROX. FLOOR AREA 29.7 SQ.M. (319 SQ.FT.)

Whilst every attempt has been made to ensure the accuracy of this floor plan, measurements are approximate and no responsibility is taken for any error, omission or mis-statement. This floor plan is for illustrative purposes only. Copyright Homeworks 2009.