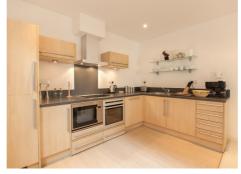

## £525,000 2 Bedroom Flat

Ground floor two bedroom city centre apartment located within the desirable Lion Brewery development in central Oxford.

- Main bedroom and guest room/study
- Modern bathroom with shower over bath
- Open-plan living/dining room
- Kitchen with integrated appliances
- Excellent city centre location
- No onward chain