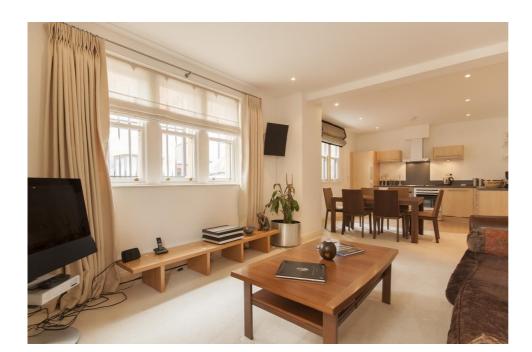

## £525,000 2 Bedroom Flat

Ground floor two bedroom city centre apartment located within the desirable Lion Brewery development in central Oxford.

- Main bedroom and guest room/study
- Modern bathroom with shower over bath
- Open-plan living/dining room
- Kitchen with integrated appliances
- Excellent city centre location
- No onward chain