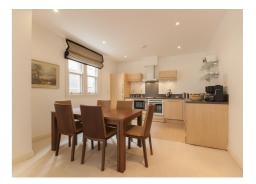

## £525,000 2 Bedroom Flat

Ground floor two bedroom city centre apartment located within the desirable Lion Brewery development in central Oxford.

- Main bedroom and guest room/study
- Modern bathroom with shower over bath
- Open-plan living/dining room
- Kitchen with integrated appliances
- Excellent city centre location
- No onward chain