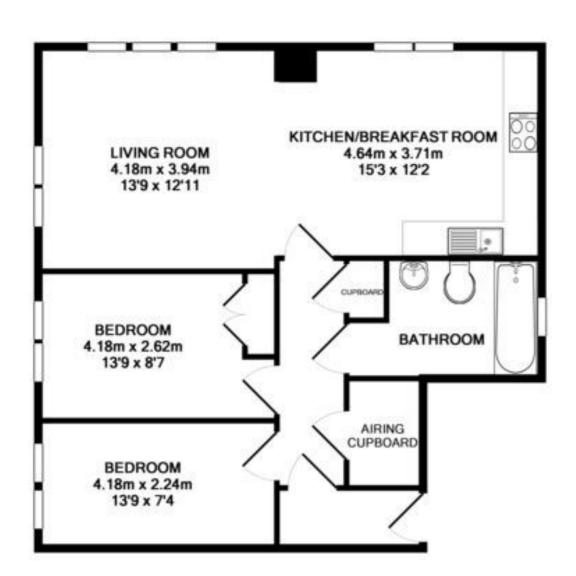

## £525,000 2 Bedroom Flat

Ground floor two bedroom city centre apartment located within the desirable Lion Brewery development in central Oxford.

- Main bedroom and guest room/study
- Modern bathroom with shower over bath
- Open-plan living/dining room
- Kitchen with integrated appliances
- Excellent city centre location
- No onward chain

Council tax: Oxford District (B),

Band E

Locality: Town/City

Motorway: M40 - J8

Train: Oxford

TOTAL APPROX. FLOOR AREA 71.0 SQ.M. (764 SQ.FT.)