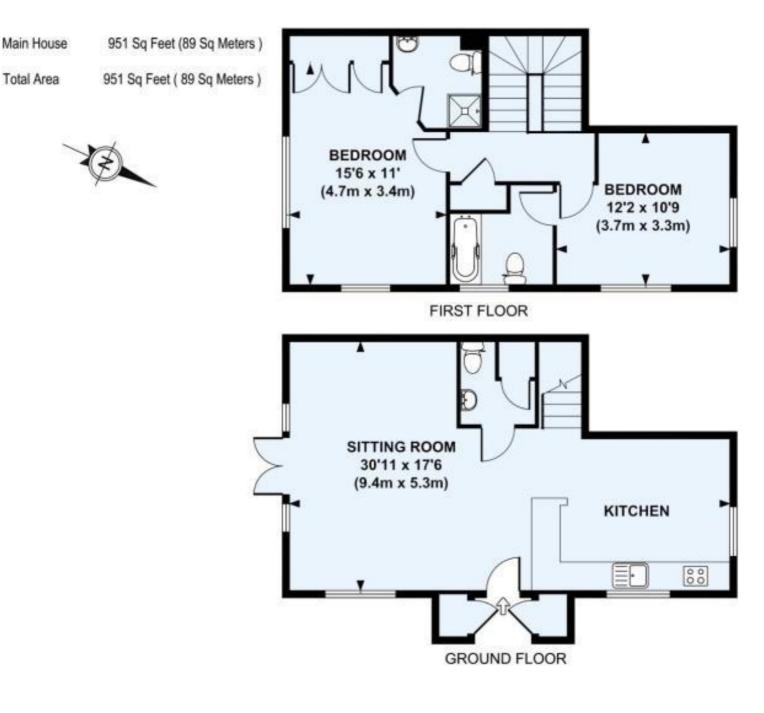

## **Rickyard Close, City Centre**

## £540,000 2 Bedroom Flat

An impressive modern two bed duplex apartment with lovely river views and private parking in central Oxford.

The property which is furnished to a high standard throughout includes an open-plan kitchen/sitting room with adjoining cloak room & doors leading on to a private patio area. To the first floor are two double bedrooms both with en suite bathrooms.

- 2 bedrooms each with an en-suite bathroom
- Open-plan kitchen with appliances
- Sitting room & Cloakroom
- Living room with doors to private patio
- 1 allocated off street parking space
- Walking distance to train station nearby shops