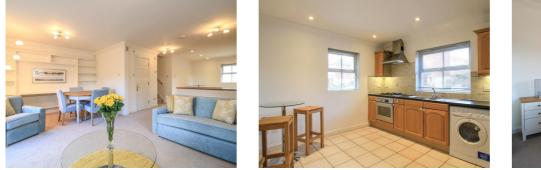

## £540,000 2 Bedroom Flat

An impressive modern two bed duplex apartment with lovely river views and private parking in central Oxford.

The property which is furnished to a high standard throughout includes an open-plan kitchen/sitting room with adjoining cloak room & doors leading on to a private patio area. To the first floor are two double bedrooms both with en suite bathrooms.

- 2 bedrooms each with an en-suite bathroom
- Open-plan kitchen with appliances
- Sitting room & Cloakroom
- Living room with doors to private patio
- 1 allocated off street parking space
- Walking distance to train station nearby shops