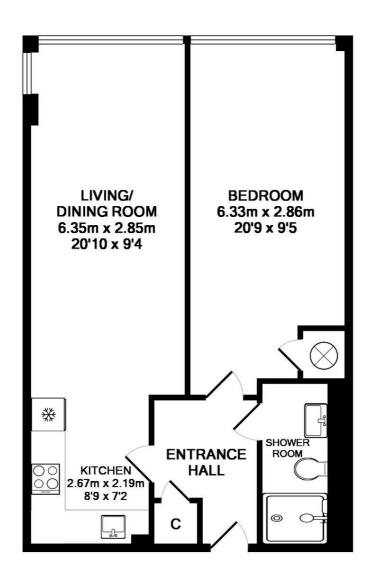

Parking: No parking

Council tax: Oxford District (B),

Band B

Locality: Town/City

Motorway: M40 - J9

Train: Oxford Parkway

TOTAL APPROX. FLOOR AREA 52.7 SQ.M. (568 SQ.FT.)

Whilst every attempt has been made to ensure the accuracy of the floor plan contained here, measurements of doors, windows, rooms and any other items are approximate and no responsibility is taken for any error, omission, or mis statement. This plan is for illustrative purposes only and should be used as such by any prospective purchaser Drawn by EB Property Services - www.e8ps.co.uk