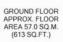

Council tax: Oxford District (B),

Band F

Locality: Town/City

Motorway: M40 - J8

Train: Oxford

1ST FLOOR APPROX. FLOOR AREA 39.4 SQ.M. (424 SQ.FT.)

2ND FLOOR APPROX. FLOOR AREA 39.7 SQ.M. (428 SQ.FT.)

TOTAL APPROX. FLOOR AREA 136.1 SQ.M. (1465 SQ.FT.)