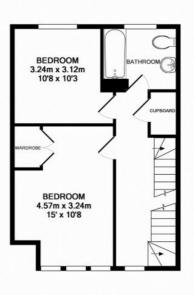

Council tax: Oxford District (B),

Band F

Locality: Town/City

Motorway: M40 - J8

Train: Oxford

1ST FLOOR APPROX. FLOOR AREA 39.4 SQ.M. (424 SQ.FT.)

2ND FLOOR APPROX. FLOOR AREA 39.7 SQ.M. (428 SQ.FT.)

TOTAL APPROX. FLOOR AREA 136.1 SQ.M. (1465 SQ.FT.)

These measurements are the maximum & are approximate only, they do not take into account minimum measurements. Drawn by E8 Property Services - www.e8ps.co.uk Made with Metropic «2014