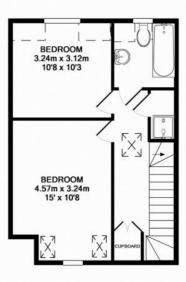

Council tax: Oxford District (B),

Band F

Locality: Town/City

Motorway: M40 - J8

Train: Oxford

1ST FLOOR APPROX. FLOOR AREA 39.4 SQ.M. (424 SQ.FT.)

2ND FLOOR APPROX. FLOOR AREA 39.7 SQ.M. (428 SQ.FT.)

TOTAL APPROX. FLOOR AREA 136.1 SQ.M. (1465 SQ.FT.)

These measurements are the maximum & are approximate only, they do not take into account minimum measurements. Drawn by E8 Property Services - www.e8ps.co.uk Made with Metropic «2014