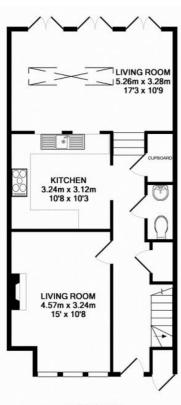

Council tax: Oxford District (B),

Band F

Locality: Town/City

Motorway: M40 - J8

Train: Oxford

1ST FLOOR APPROX. FLOOR AREA 39.4 SQ.M. (424 SQ.FT.)

2ND FLOOR APPROX. FLOOR AREA 39.7 SQ.M. (428 SQ.FT.)

TOTAL APPROX. FLOOR AREA 136.1 SQ.M. (1465 SQ.FT.)

These measurements are the maximum & are approximate only, they do not take into account minimum measurements. Drawn by E8 Property Services - www.e8ps.co.uk Made with Metropic «2014