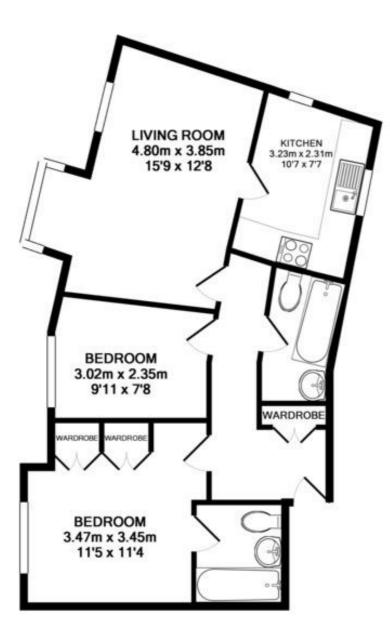

Locality: Town/City

Motorway: M40 - J8

Train: Oxford

See what's in the area: finders.co.uk/guides

FindersKeepers\*\*

TOTAL APPROX. FLOOR AREA 52.2 SQ.M. (562 SQ.FT.)