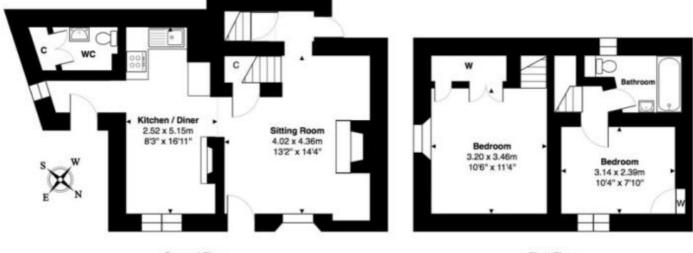

Train: Banbury

**Ground Floor** 

First Floor

Approx Gross Internal Area: 70.2 m² ... 756 ft²

Whilst every attempt has been made to ensure the accuracy of the floor plan contained here, measurements of doors, windows, rooms, and any other items are approximate. No responsibility is taken for any error, omission, or mis-statement. This plan is for illustrative purpose only and should be used as such. Drawn by EB Property Services. www.eBps.co.uk