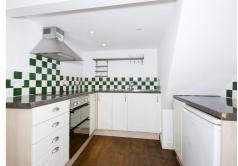

- 2 bedrooms; fitted storage to main
- Bathroom with shower over bath
- Kitchen/diner with separate utility room
- Living room with feature fire place
- Courtyard garden & separate garden overlooking fields
- Off-street parking