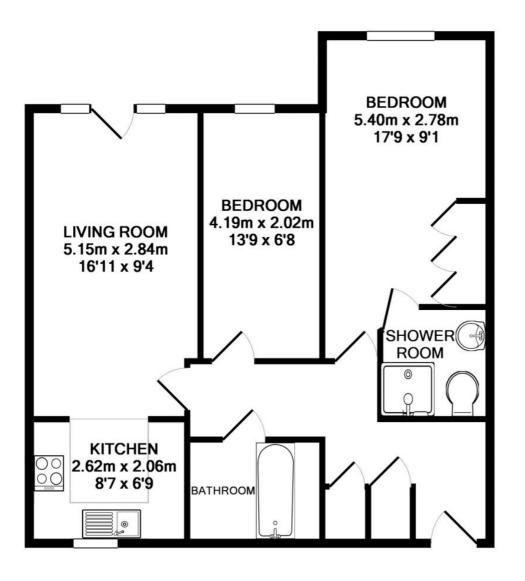

TOTAL APPROX. FLOOR AREA 58.4 SQ.M. (629 SQ.FT.)

These measurements are the maximum & are approximate only, they do not take into account minimum measurements. Drawn by E8 Energy Solutions - www.e8es.co.uk Made with Metropix ©2012