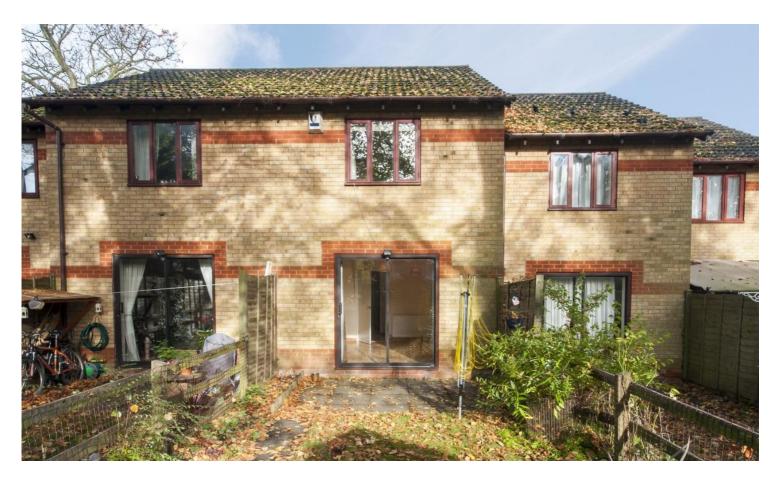

## £350,000 2 Bedroom House

A modern mid terraced house in a quiet no through road with convenient access to the ring road, Headington Hospitals, amenities & London coach stop. The property has a living / dining room with doors to the rear garden, modern kitchen with gas hob, wood flooring throughout, 2 double bedrooms, bathroom with shower & tile flooring, garden with shed & rear access & 2 private parking spaces.

- 2 double bedrooms
- Living room with patio doors to the rear garden
- Kitchen with fridge freezer
- Rear garden with shed & rear access
- 2 private parking spaces
- Within walking distance of local amenities