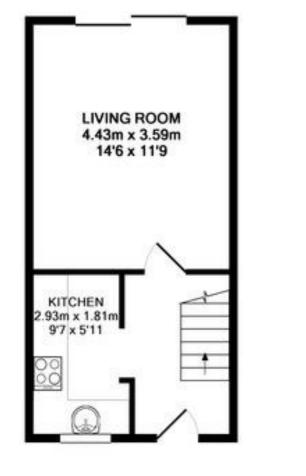

GROUND FLOOR

**1ST FLOOR** 

TOTAL APPROX. FLOOR AREA 52.8 SQ.M. (568 SQ.FT.)

These measurements are the maximum & are approximate only, they do not take into account minimum measurements. Drawn by E8 Energy Solutions - www.e8es.co.uk. Made with Metropix 02012