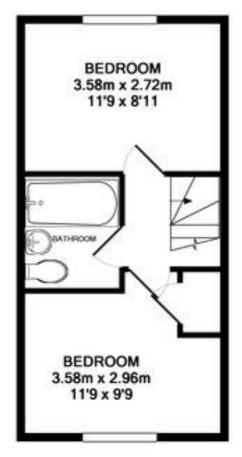

GROUND FLOOR

**1ST FLOOR** 

TOTAL APPROX. FLOOR AREA 52.8 SQ.M. (568 SQ.FT.)

These measurements are the maximum & are approximate only, they do not take into account minimum measurements. Drawn by E8 Energy Solutions - www.e8es.co.uk. Made with Metropix 02012