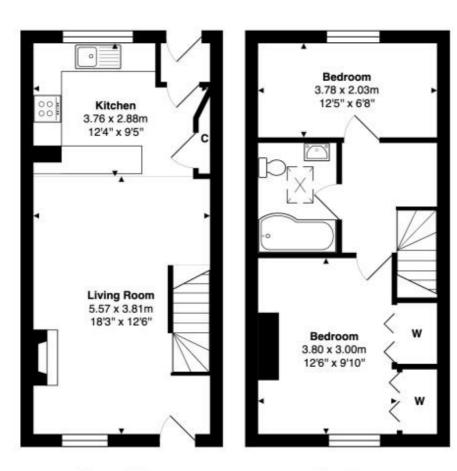

Council tax: VOWH, Band B

Locality:

Motorway: M40 - J8

Train:

**Ground Floor** 

First Floor

## **Approximate Gross Internal Area**

64.8 m<sup>2</sup> ... 698 ft<sup>2</sup>

Whilst every attempt has been made to ensure the accuracy of the floor plan contained here, measurements of doors, windows, rooms, and any other items are approximate. No responsibility is taken for any error, omission, or mis-statement.

This plan is for illustrative purpose only and should be used as such.

Drawn by E8 Property Services. www.e8ps.co.uk