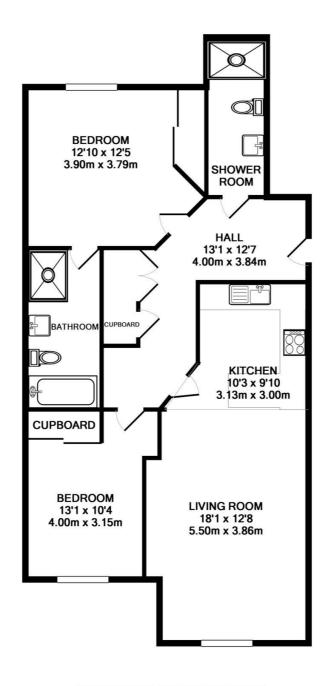

## £450,000 2 Bedroom Flat

This spacious ground floor apartment is located on the popular 'Waterways' development. There is allocated parking & access to communal gardens, an open-plan living/dining area & kitchen with integrated appliances. There are two double bedrooms with fitted storage. The main bedroom has an en suite bathroom & there is an additional shower room.

- 2 double bedrooms
- En suite bathroom & additional shower room
- Open-plan living/dining space
- Kitchen with integrated appliances
- Allocated parking & use of communal gardens

Leasehold

Lease: 197 years