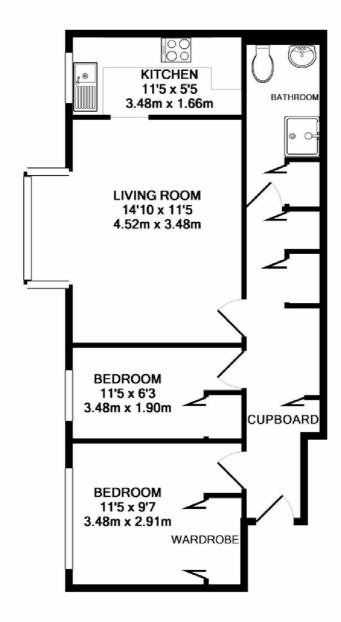

## £275,000 2 Bedroom Flat

A good-sized, modern first floor apartment conveniently located just off the Cowley road. The property includes an open-plan living/dining room leading onto the kitchen which has a fridge/freezer and washer-dryer, hob and oven. There is one double bedroom with a built in wardrobe, further single guest bedroom/study and bathroom with shower over bath. This property also has a garage and is eligible for on-street permit parking.

- Two bedrooms
- Open-plan Living/dining room
- Kitchen with washer-dryer & fridge-freezer
- Garage & eligible for on-street permit parking
- Convenient access to local shops and under 15 minutes walking distance of the Churchill Hospital