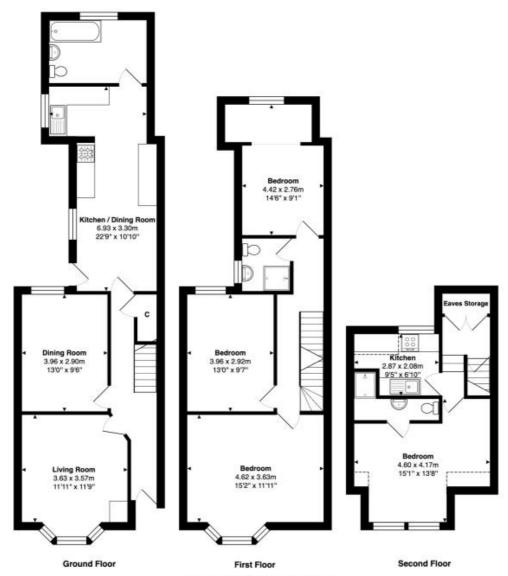

## **Approximate Gross Internal Area**

145.9 m² ... 1571 ft²

Whitst every attempt has been made to ensure the accuracy of the floor plan contained here, measurements of doors, sindows, rooms, and any other items are approximate. No responsibility is taken for any error, omission, or mis-statement. This plan is for illustrative purposes only and should be used as such. Drawn by E8 Property Services. www.e8ps.co.uk